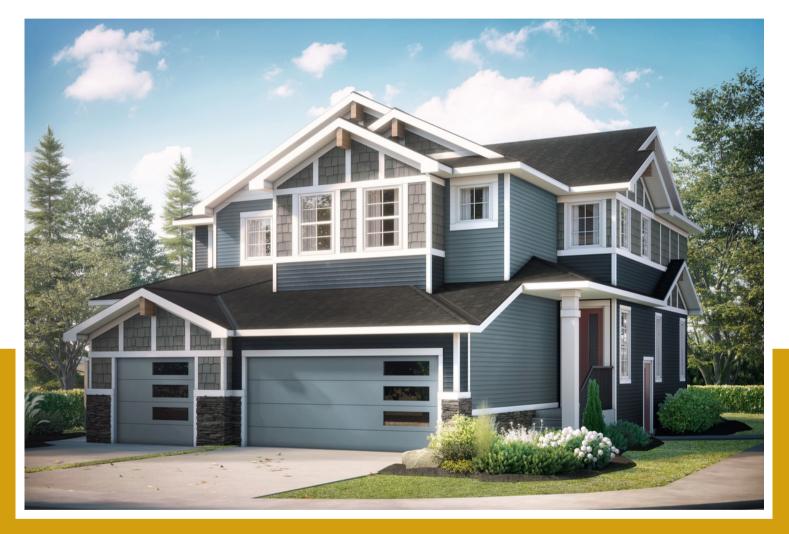

## the St. Augustine

 1523
 Image: Sector 2.5 bathrooms

 sq.ft.
 Image: Sector 2.4 wide

NOTES:

Artists's representation, may not be exactly as shown - all dimensions are approximate. All plans/designs are the exclusive property of Douglas Homes Ltd. Prices are subject to change without notice.

## the St. Augustine

1523 sq.ft.

24' wide 49'-8'' long

DOUGLAS HOMES

PERFECT FIT

November 2021. Artists's representation, may not be exactly as shown and all dimensions are approximate. All plans/designs are the exclusive property of Douglas Homes Ltd. Prices are subject to change without notice.