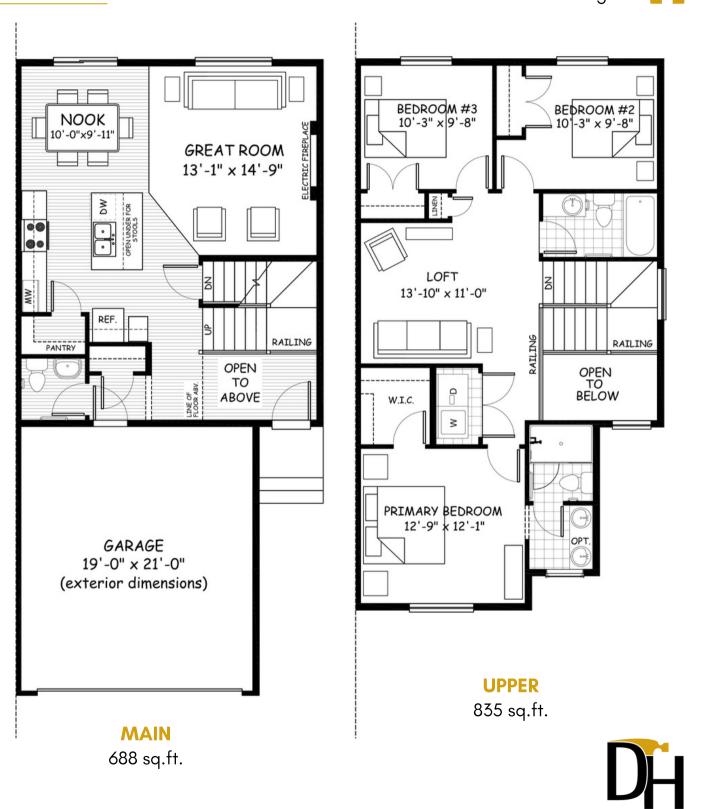

## the St. Augustine

 1523
 Image: Sector 2.5 bathrooms

 sq.ft.
 Image: Sector 2.4 wide

NOTES:

Artists's representation, may not be exactly as shown - all dimensions are approximate. All plans/designs are the exclusive property of Douglas Homes Ltd. Prices are subject to change without notice.

## the St. Augustine

1523 sq.ft.

24' wide 49'-8'' long

DOUGLAS HOMES

PERFECT FIT

November 2021. Artists's representation, may not be exactly as shown and all dimensions are approximate. All plans/designs are the exclusive property of Douglas Homes Ltd. Prices are subject to change without notice.