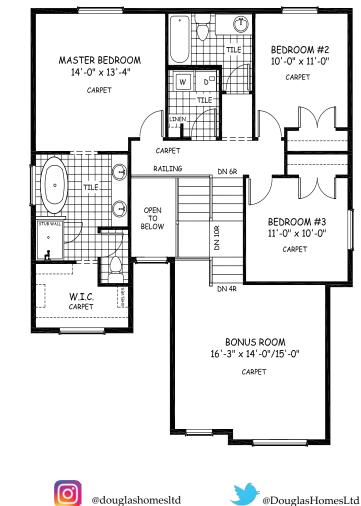

## Montana - 2073 sq.ft.

7 Muirfield Close in Lyalta, AB

## **Features**

3 beds, 2.5 baths, bonus room, flex room Upper floor laundry Master ensuite has double sinks, fully tiled shower and drop in tub Gas fireplace

9' main floor ceilings with large windows Granite countertops

## Triple car garage Walkout basement