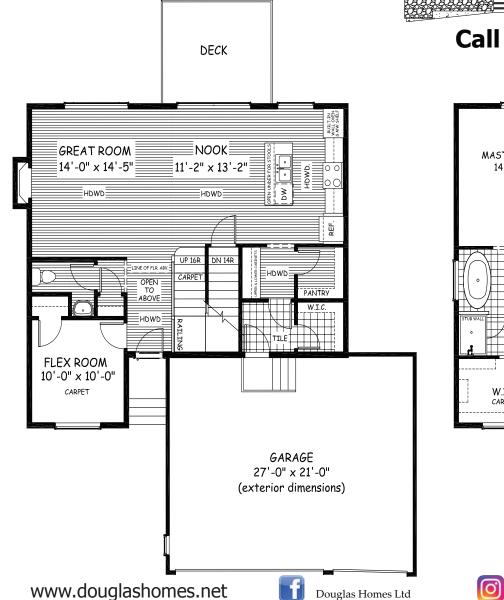

## Montana - 2073 sq.ft.

7 Muirfield Close in Lyalta, AB

## **Features**

3 beds, 2.5 baths, bonus room, flex room Upper floor laundry Master ensuite has double sinks, fully tiled shower and drop in tub Gas fireplace

9' main floor ceilings with large windows Granite countertops

## Triple car garage Walkout basement