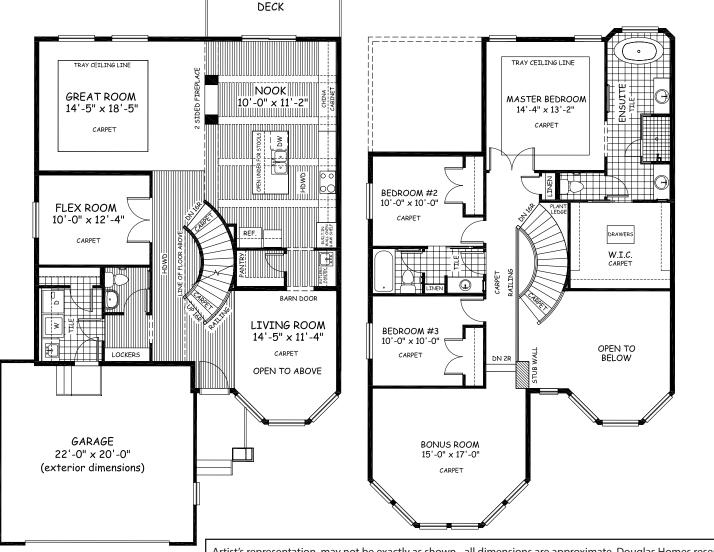

## Playa Del Carmen - 2543 sq.ft.

112 Kinniburgh Drive in Chestermere, AB

## **Features**

3 beds, 2.5 baths, bonus room, flex room Chef's kitchen package

Master ensuite has double vanities, fully tiled shower

and drop in tub

Oversize double garage

Gas fireplace

9' basement

9' main floor ceilings with large windows