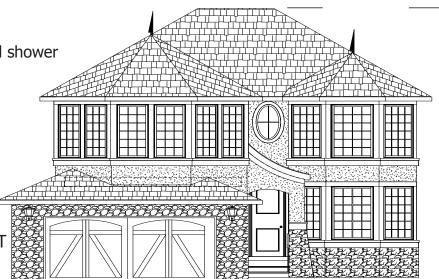

## Playa Del Carmen - 2543 sq.ft.

112 Kinniburgh Drive in Chestermere, AB

## **Features**

3 beds, 2.5 baths, bonus room, flex room Chef's kitchen package

Master ensuite has double vanities, fully tiled shower

and drop in tub

Oversize double garage

Gas fireplace

9' basement

9' main floor ceilings with large windows