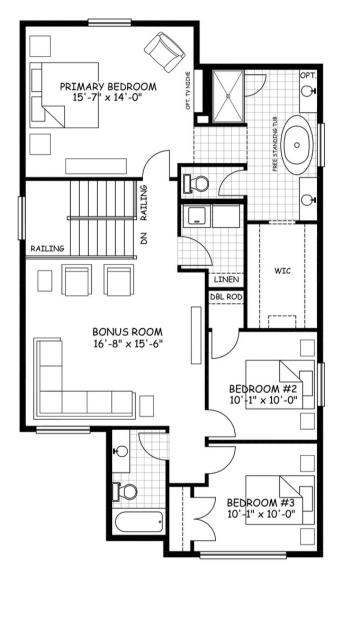

## **MAIN**

1018 sq.ft.

**UPPER** 1172 sq.ft.

June 2021. Artists's representation, may not be exactly as shown and all dimensions are approximate. All plans/designs are the exclusive property of Douglas Homes Ltd. Prices are subject to change without notice.