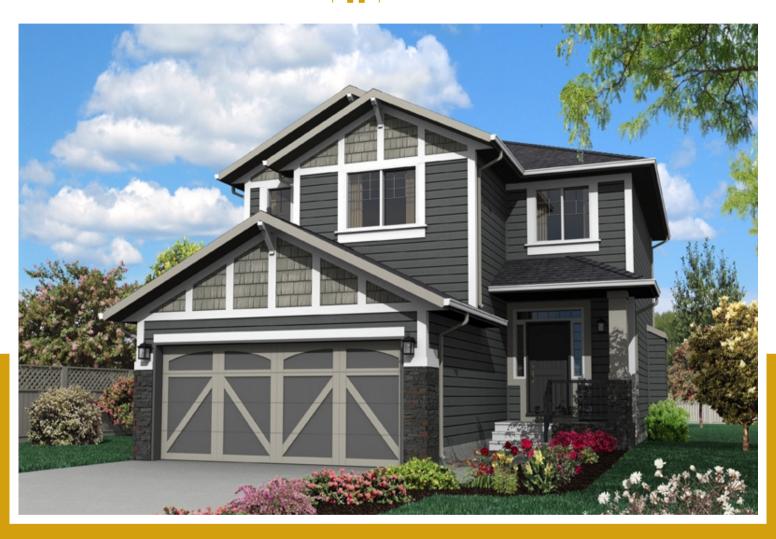

## the Monte Carlo 5

3 bedrooms

28' wide

| 140123. |  |      |
|---------|--|------|
|         |  |      |
|         |  |      |
|         |  | <br> |
|         |  |      |

NOTES:

Artists's representation, may not be exactly as shown - all dimensions are approximate. All plans/designs are the exclusive property of Douglas Homes Ltd. Prices are subject to change without notice.

## the Monte Carlo 5

## 2190 sq.ft.