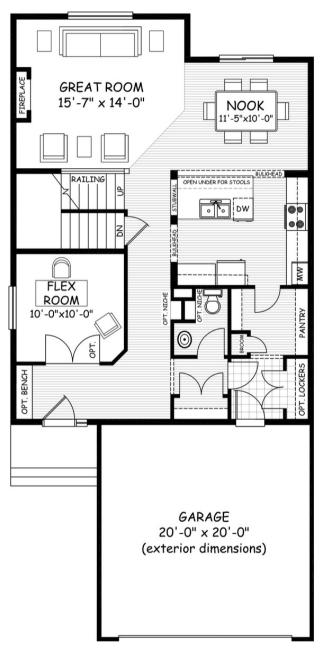

## **MAIN**

1018 sq.ft.

**UPPER** 1172 sq.ft.

June 2021. Artists's representation, may not be exactly as shown and all dimensions are approximate. All plans/designs are the exclusive property of Douglas Homes Ltd. Prices are subject to change without notice.