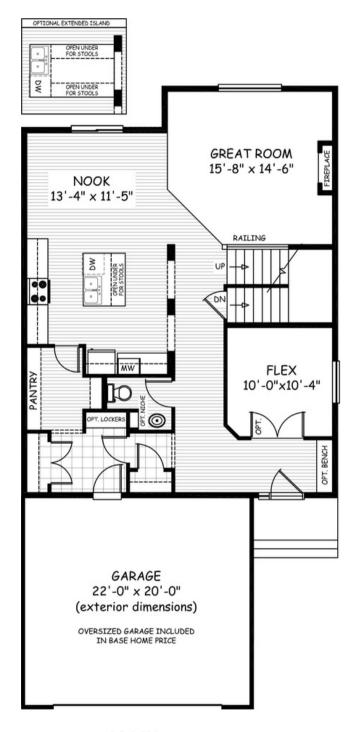

## MAIN

1118 sq.ft.

1368 sq.ft.

DOUGLAS HOMES

PERFECT FIT

May 2021. Artist's representation, may not be exactly as shown and all dimensions are approximate. All plans/designs are the exclusive property of Douglas Homes Ltd. Prices are subject to change without notice.