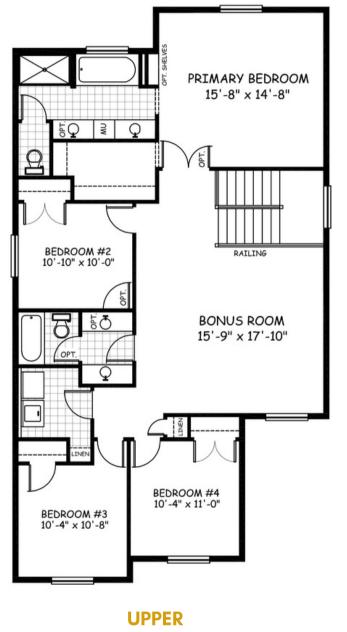

## the Monte Carlo 4

2486 sq.ft.

## MAIN

1118 sq.ft.

1368 sq.ft.

DOUGLAS HOMES

PERFECT FIT

May 2021. Artist's representation, may not be exactly as shown and all dimensions are approximate. All plans/designs are the exclusive property of Douglas Homes Ltd. Prices are subject to change without notice.