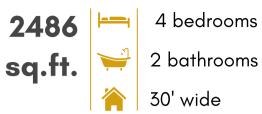

## the Monte Carlo 4







| ., |  |  |
|----|--|--|
|    |  |  |
|    |  |  |
|    |  |  |
|    |  |  |
|    |  |  |
|    |  |  |
|    |  |  |
|    |  |  |
|    |  |  |
|    |  |  |
|    |  |  |

NOTES:



Artists's representation, may not be exactly as shown - all dimensions are approximate. All plans/designs are the exclusive property of Douglas Homes Ltd. Prices are subject to change without notice.

## the Monte Carlo 4

2486 sq.ft.







## MAIN

1118 sq.ft.

1368 sq.ft.

DOUGLAS HOMES

PERFECT FIT

May 2021. Artist's representation, may not be exactly as shown and all dimensions are approximate. All plans/designs are the exclusive property of Douglas Homes Ltd. Prices are subject to change without notice.