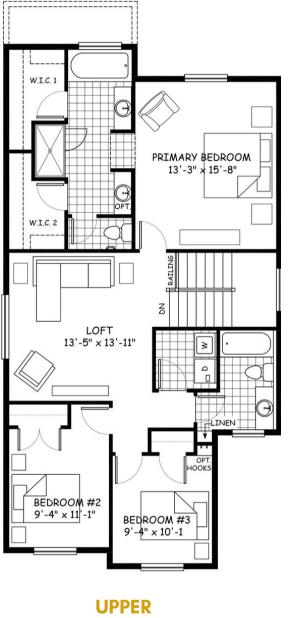

# the Mount Rundle 1

### 2010 sq.ft.

26' wide 59'-6'' long

1077 sq.ft.

Feb. 2023. Artists representation, may not be exactly as shown and all dimensions are approximate. All plans/designs are the exclusive property of Douglas Homes Ltd. Prices are subject to change without notice.