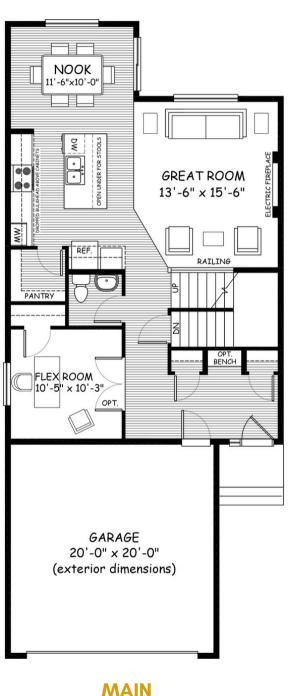

### 2010 sq.ft.

26' wide 59'-6'' long

1077 sq.ft.

Feb. 2023. Artists representation, may not be exactly as shown and all dimensions are approximate. All plans/designs are the exclusive property of Douglas Homes Ltd. Prices are subject to change without notice.