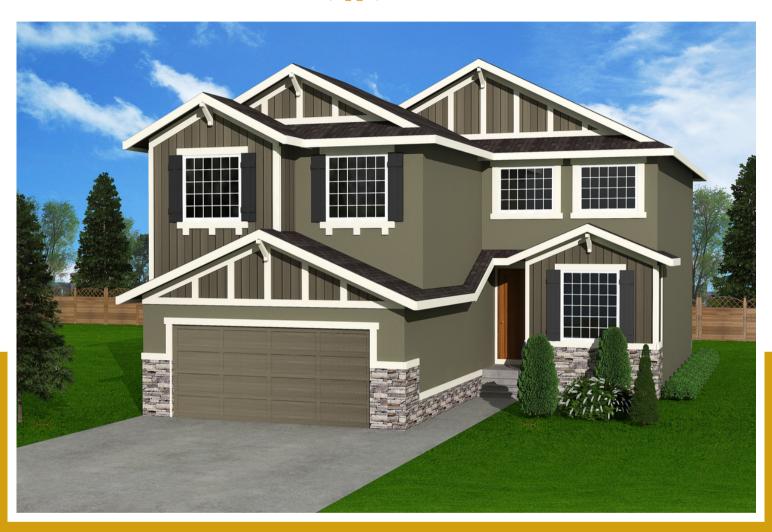

## the Rochester

4 bedrooms

sq.ft. 3 bathrooms 36' wide

| NOILS. |  |  |  |
|--------|--|--|--|
|        |  |  |  |
|        |  |  |  |
|        |  |  |  |

NOTES.

Artists's representation, may not be exactly as shown - all dimensions are approximate. All plans/designs are the exclusive property of Douglas Homes Ltd. Prices are subject to change without notice.