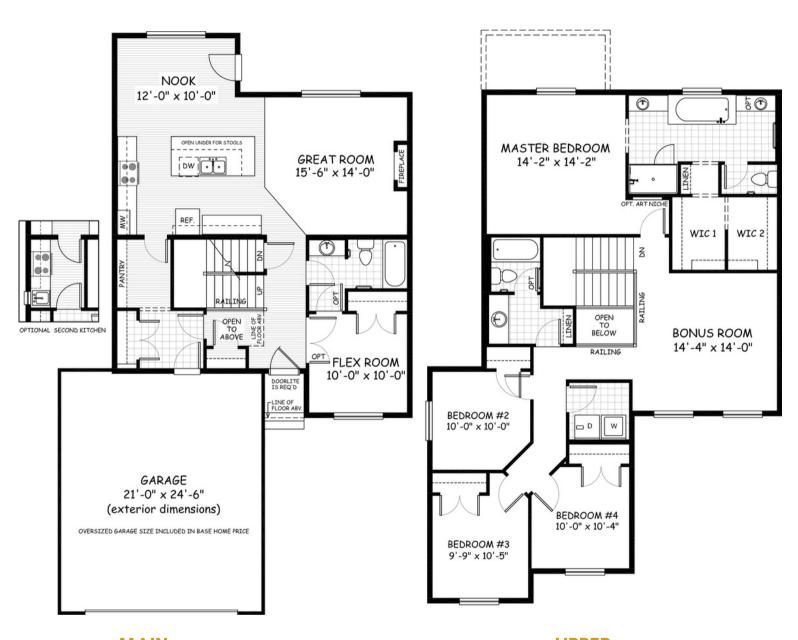

## the Rochester

2320 sq.ft.

**MAIN** 

1000 sq.ft.

**UPPER** 

1320 sq.ft.

June 2021. Artists's representation, may not be exactly as shown and all dimensions are approximate.

All plans/designs are the exclusive property of Douglas Homes Ltd. Prices are subject to change without notice.