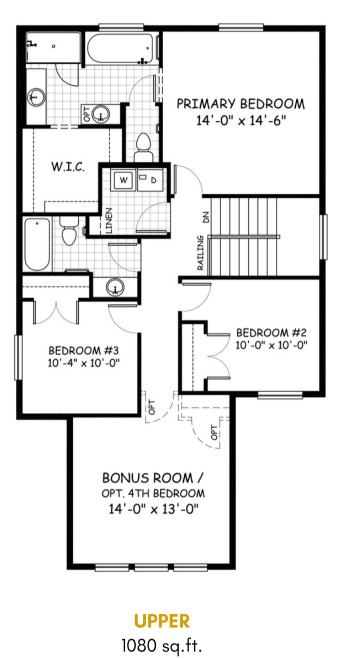

## the Georgetown

 2060
 Image: Sq.ft.
 3 bedrooms

 sq.ft.
 Image: Sq.ft.
 2.5 bathrooms

 Image: Sq.ft.
 Image: Sq.ft.
 27'-6'' wide

NOTES:

Artists's representation, may not be exactly as shown - all dimensions are approximate. All plans/designs are the exclusive property of Douglas Homes Ltd. Prices are subject to change without notice.

## the Georgetown

2060 sq.ft.

27'-6" wide 58' long

April 2021. Artists's representation, may not be exactly as shown and all dimensions are approximate. All plans/designs are the exclusive property of Douglas Homes Ltd. Prices are subject to change without notice.