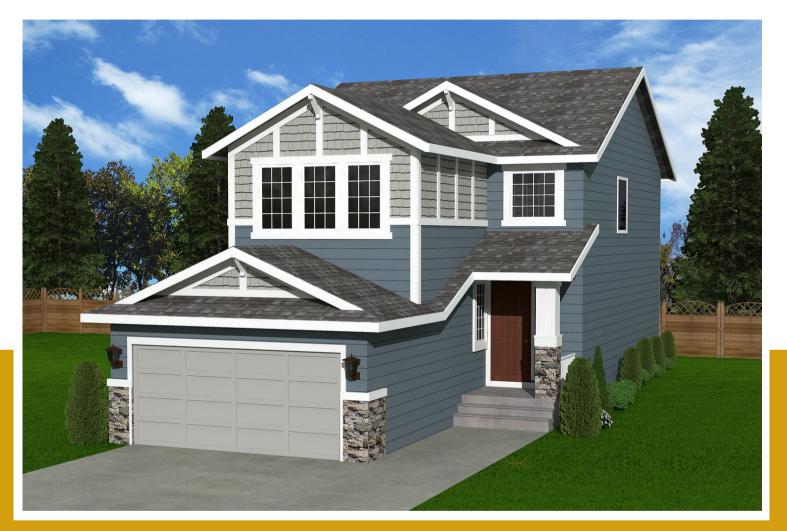

## the Georgetown

 2060
 Image: Sq.ft.
 3 bedrooms

 sq.ft.
 Image: Sq.ft.
 2.5 bathrooms

 Image: Sq.ft.
 Image: Sq.ft.
 27'-6'' wide

NOTES:

Artists's representation, may not be exactly as shown - all dimensions are approximate. All plans/designs are the exclusive property of Douglas Homes Ltd. Prices are subject to change without notice.

## the Georgetown

2060 sq.ft.

27'-6" wide 58' long

April 2021. Artists's representation, may not be exactly as shown and all dimensions are approximate. All plans/designs are the exclusive property of Douglas Homes Ltd. Prices are subject to change without notice.