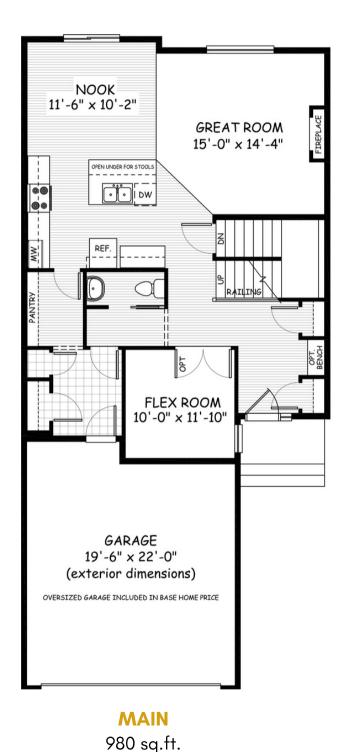

## the Georgetown

 2060
 Image: Sq.ft.
 3 bedrooms

 sq.ft.
 Image: Sq.ft.
 2.5 bathrooms

 Image: Sq.ft.
 Image: Sq.ft.
 27'-6'' wide

NOTES:

Artists's representation, may not be exactly as shown - all dimensions are approximate. All plans/designs are the exclusive property of Douglas Homes Ltd. Prices are subject to change without notice.

## the Georgetown

2060 sq.ft.

27'-6" wide 58' long

April 2021. Artists's representation, may not be exactly as shown and all dimensions are approximate. All plans/designs are the exclusive property of Douglas Homes Ltd. Prices are subject to change without notice.