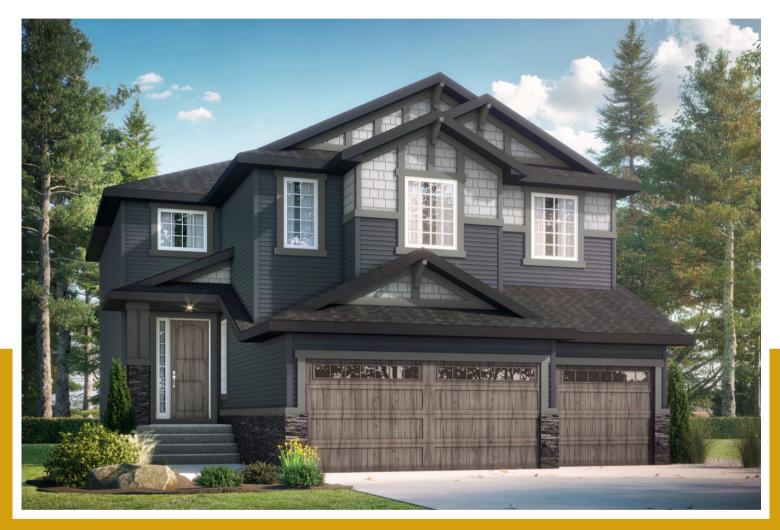

## the Glen Abbey 1

 2338
 Image: Markowski signed state
 4 bedrooms

 sq.ft.
 Image: Markowski signed state
 2.5 bathrooms

 Image: Markowski signed state
 Image: Markowski signed state
 36' wide

NOTES:

Artists's representation, may not be exactly as shown - all dimensions are approximate. All plans/designs are the exclusive property of Douglas Homes Ltd. Prices are subject to change without notice.

## the Glen Abbey 1

2338 sq.ft.

36' wide 58' long ←

**MAIN** 1063 sq.ft. UPPER 1275 sq.ft.

June 2021. Artists's representation, may not be exactly as shown and all dimensions are approximate. All plans/designs are the exclusive property of Douglas Homes Ltd. Prices are subject to change without notice.