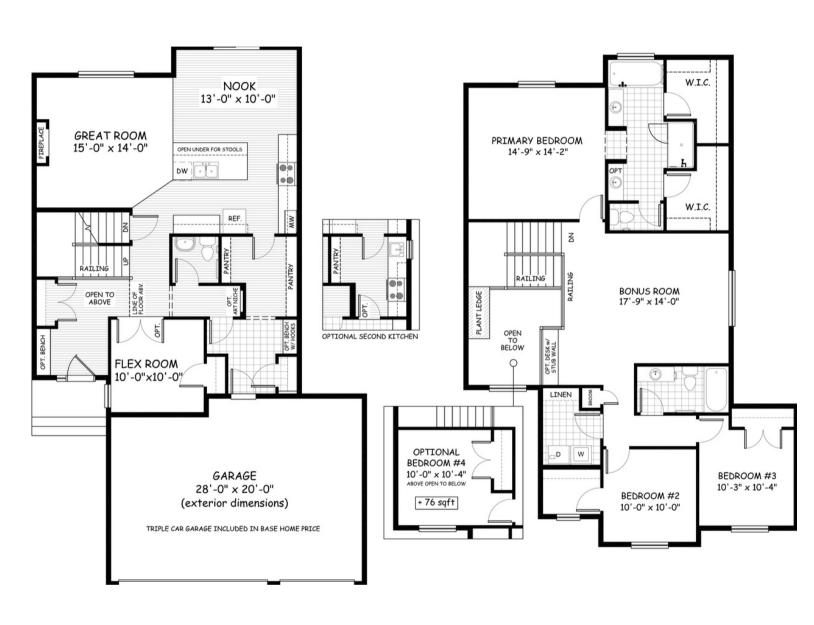

## the Glen Abbey 1

2338 sq.ft.

36' wide 58' long ←

**MAIN** 1063 sq.ft. UPPER 1275 sq.ft.

June 2021. Artists's representation, may not be exactly as shown and all dimensions are approximate. All plans/designs are the exclusive property of Douglas Homes Ltd. Prices are subject to change without notice.