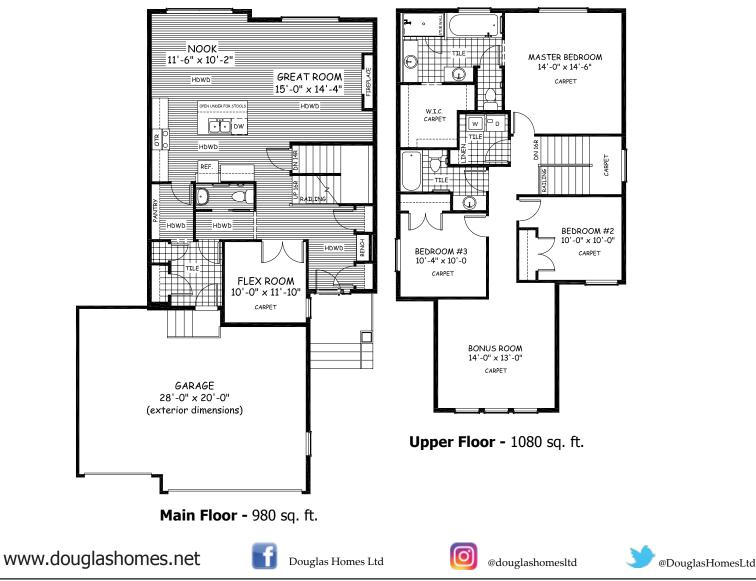

## Georgetown - 2060 sq.ft.

264 Aspenmere Way in Chestermere, AB

## **Features**

3 beds, 2.5 baths, bonus room, flex room Chef's kitchen package Master ensuite has double vanities, tiled shower, and tub Hardwood throughout main floor Boxed out gas fireplace

Upper floor laundry

9' main floor ceilings with large windows Quartz countertops

## Triple car garage

Artist's representation, may not be exactly as shown - all dimensions are approximate. Douglas Homes reserves the right to make changes/substitutions to improve this home while under construction. Pricing is subject to change without notice and is valid only on the day of issue. All designs and plans are the exclusive property of Douglas Homes Ltd.