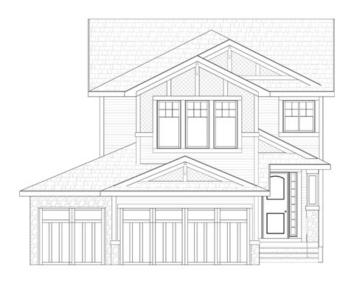

## Georgetown - 2060 sq.ft.

264 Aspenmere Way in Chestermere, AB

## **Features**

3 beds, 2.5 baths, bonus room, flex room Chef's kitchen package Master ensuite has double vanities, tiled shower, and tub Hardwood throughout main floor Boxed out gas fireplace

Upper floor laundry

9' main floor ceilings with large windows Quartz countertops

## Triple car garage

Artist's representation, may not be exactly as shown - all dimensions are approximate. Douglas Homes reserves the right to make changes/substitutions to improve this home while under construction. Pricing is subject to change without notice and is valid only on the day of issue. All designs and plans are the exclusive property of Douglas Homes Ltd.