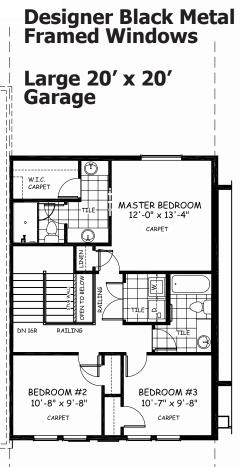

#### **Connexions Features**

3 Bedrooms

2.5 Bathrooms

Double Vanity in Master

Upper Floor Laundry

Hardwood and Tile Throughout Main Floor

9' Ceilings on Main Floor

Large Bright Windows