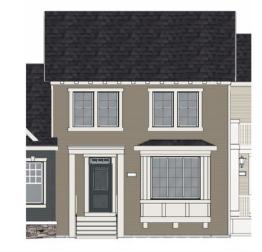

# CONNEXIONS AT COOPER'S CROSSING

## Lancaster - 1539 sq.ft.

7 Cooperswood Court in Airdrie, AB

### <u>Design</u> <u>Highlights</u>

**Great Room Cantilever** 

High Architectural Standard