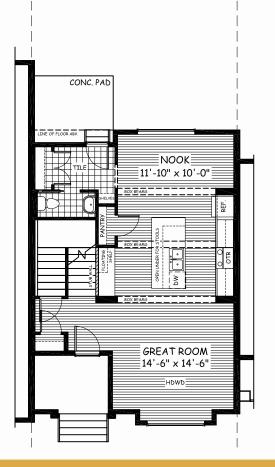

#### **Connexions Features**

3 Bedrooms

2.5 Bathrooms

Double Vanity in Master

Upper Floor Laundry

Hardwood and Tile Throughout Main Floor

9' Ceilings on Main Floor

Large Bright Windows

Quartz Countertops

Dropped Beams in Kitchen

Wrought Iron Railings