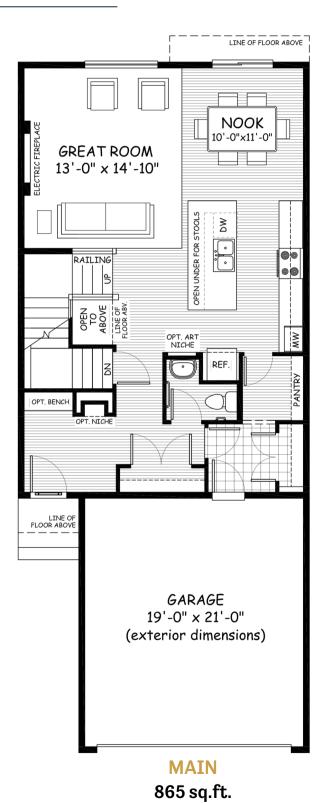

## the Silverton

2005 sq.ft.

3 bedrooms

24' wide

| N | O <sup>-</sup> | ΓΕ | S: |
|---|----------------|----|----|
|---|----------------|----|----|

REMARKABLE WITHIN REACH

Artists's representation, may not be exactly as shown - all dimensions are approximate. All plans/designs are the exclusive property of Douglas Homes Ltd. Prices are subject to change without notice.

## 2005 sq.ft.

May 2023. Artists's representation, may not be exactly as shown and all dimensions are approximate. All plans/designs are the exclusive property of Douglas Homes Ltd. Prices are subject to change without notice.