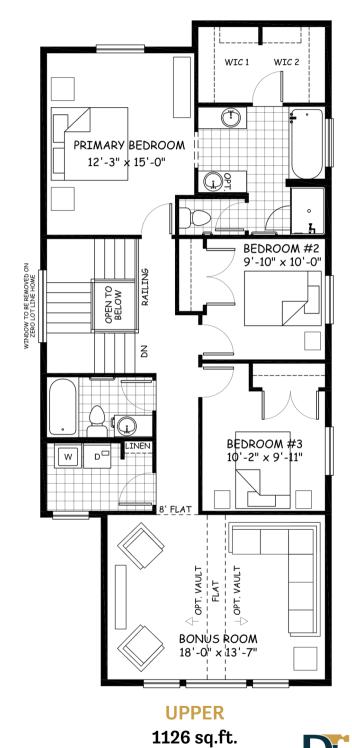

## the Silverton

2005 sq.ft.

3 bedrooms

24' wide

| N | O <sup>-</sup> | ΓΕ | S: |
|---|----------------|----|----|
|---|----------------|----|----|

REMARKABLE WITHIN REACH

Artists's representation, may not be exactly as shown - all dimensions are approximate. All plans/designs are the exclusive property of Douglas Homes Ltd. Prices are subject to change without notice.

## 2005 sq.ft.

May 2023. Artists's representation, may not be exactly as shown and all dimensions are approximate. All plans/designs are the exclusive property of Douglas Homes Ltd. Prices are subject to change without notice.