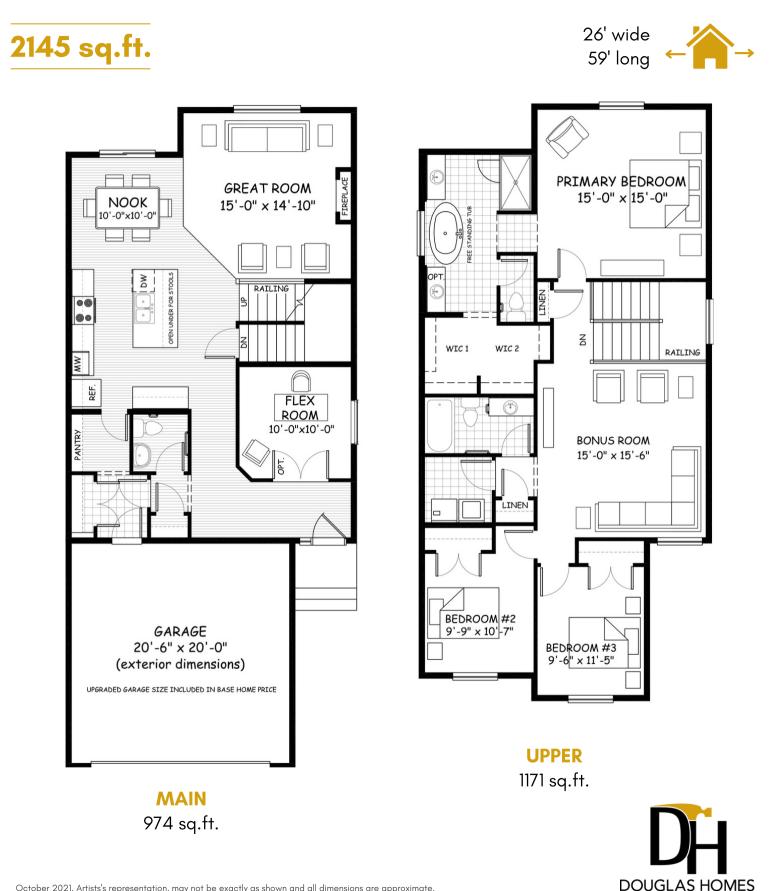

## the Monte Carlo 6

 2145
 Image: Seq.ft.
 3 bedrooms

 sq.ft.
 Image: Seq.ft.
 2.5 bathrooms

 Image: Seq.ft.
 Image: Seq.ft.
 26' wide

NOTES:

Artists's representation, may not be exactly as shown - all dimensions are approximate. All plans/designs are the exclusive property of Douglas Homes Ltd. Prices are subject to change without notice.

## the Monte Carlo 6

October 2021. Artists's representation, may not be exactly as shown and all dimensions are approximate. All plans/designs are the exclusive property of Douglas Homes Ltd. Prices are subject to change without notice.