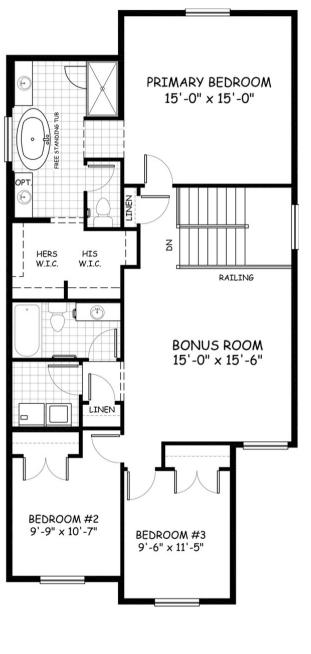

## 2145 sq.ft.

## MAIN

974 sq.ft.

1171 sq.ft.

April 2021. Artists's representation, may not be exactly as shown and all dimensions are approximate.

All plans/designs are the exclusive property of Douglas Homes Ltd. Prices are subject to change without notice.