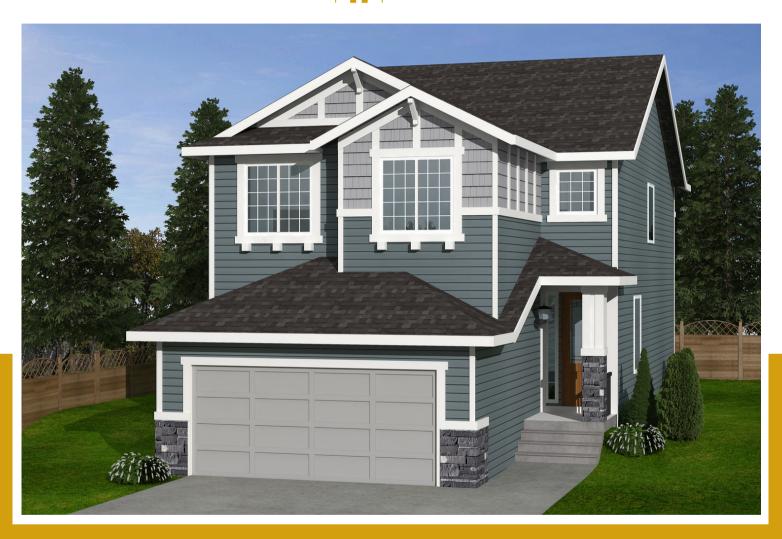

## the Monte Carlo 6

sq.ft. 2.5 bathrooms

🔫 | 3 bedrooms

26' wide

| 110120. |  |   |
|---------|--|---|
|         |  |   |
|         |  |   |
| -       |  | _ |
|         |  |   |
|         |  |   |
|         |  |   |
|         |  |   |

## the Monte Carlo 6