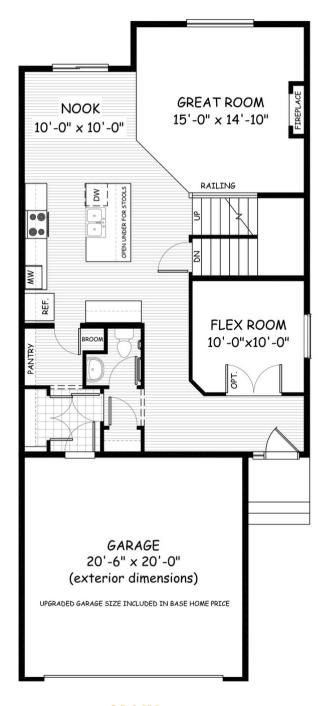

## 2145 sq.ft.

## MAIN

974 sq.ft.

1171 sq.ft.

April 2021. Artists's representation, may not be exactly as shown and all dimensions are approximate.

All plans/designs are the exclusive property of Douglas Homes Ltd. Prices are subject to change without notice.