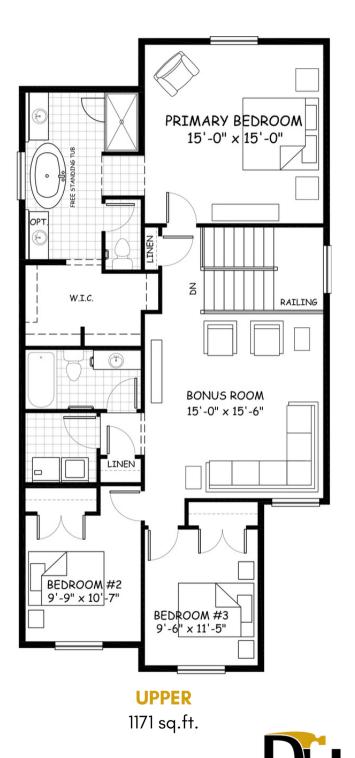

## 2145 sq.ft.

DOUGLAS HOMES

MAIN 974 sq.ft.

Feb. 2023. Artists's representation, may not be exactly as shown and all dimensions are approximate.

All plans/designs are the exclusive property of Douglas Homes Ltd. Prices are subject to change without notice.