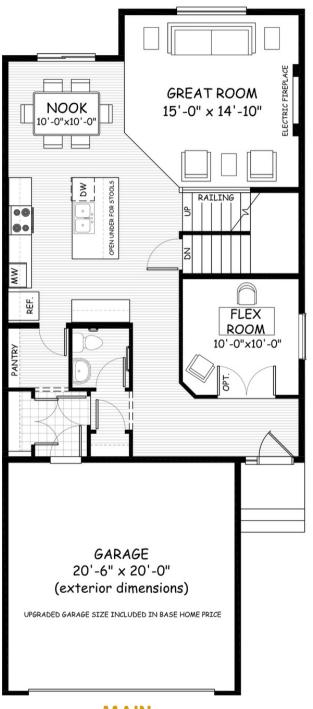

## 2145 sq.ft.

DOUGLAS HOMES

MAIN 974 sq.ft.

Feb. 2023. Artists's representation, may not be exactly as shown and all dimensions are approximate.

All plans/designs are the exclusive property of Douglas Homes Ltd. Prices are subject to change without notice.