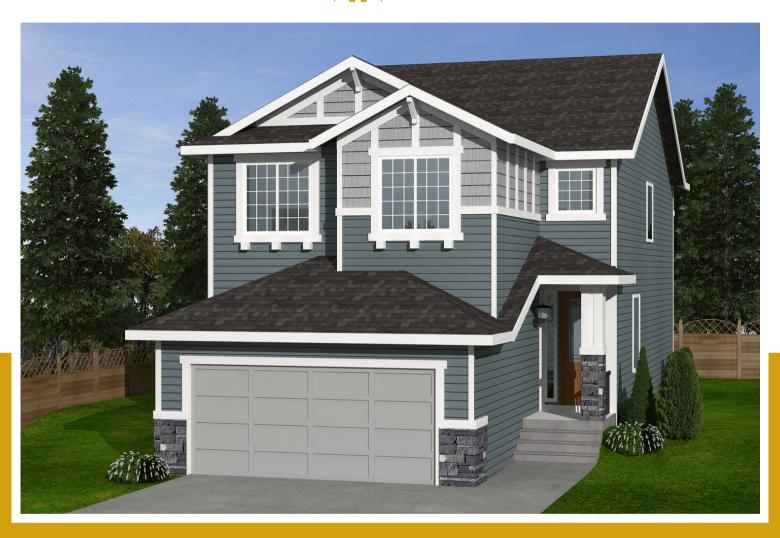

## the Monte Carlo 6

sq.ft. 2.5 bathrooms

🔫 | 3 bedrooms

26' wide

| NOTES: |  |  |  |
|--------|--|--|--|
|        |  |  |  |
|        |  |  |  |
|        |  |  |  |

Artists's representation, may not be exactly as shown - all dimensions are approximate. All plans/designs are the exclusive property of Douglas Homes Ltd. Prices are subject to change without notice.

## the Monte Carlo 6