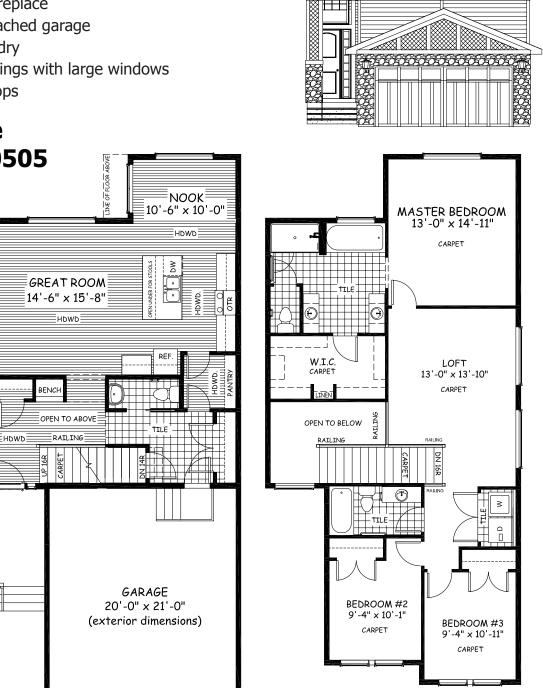

## Grand Valley - 1868 sq.ft.

52 Sunrise Way in Cochrane, AB

## Features

3 beds, 2.5 baths, upper floor loft Master ensuite has double sinks, shower, and a drop in tub Hardwood throughout main floor Boxed out gas fireplace Double front attached garage Upper floor laundry 9' main floor ceilings with large windows Quartz countertops