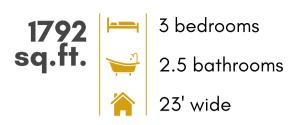

## the Ashton

1792 sq.ft.

23' wide 56'-6" long

770 sq.ft.

W.I.C. Ho T (7) PRIMARY BEDROOM 12'-0" x 15'-2" RAILING BEDROOM #2 OPEN TO BELOW 10'-10" \* 9'-11", Z T BEDROOM #3 10'-10" \* 9'-10" INEN w OPT. VAULT OPT. VAULT FLAT BONUS ROOM 12'-0" x 13'-5"