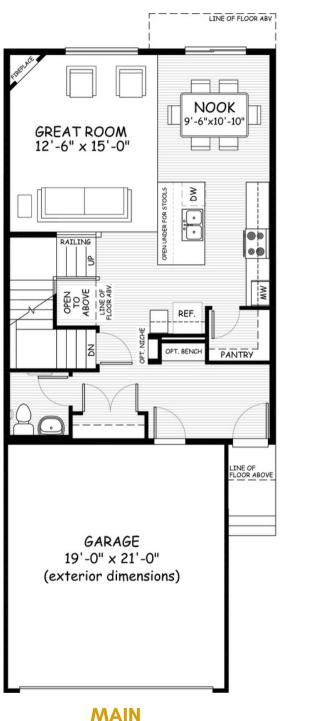

## the Ashton

1792 sq.ft.

23' wide 56'-6" long

770 sq.ft.

W.I.C. Ho T (7) PRIMARY BEDROOM 12'-0" x 15'-2" RAILING BEDROOM #2 OPEN TO BELOW 10'-10" \* 9'-11", Z T BEDROOM #3 10'-10" \* 9'-10" INEN w OPT. VAULT OPT. VAULT FLAT BONUS ROOM 12'-0" x 13'-5"