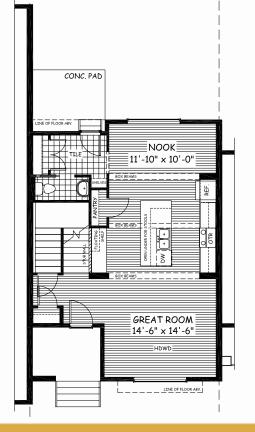

#### **Connexions Features**

3 Bedrooms

2.5 Bathrooms

Double Vanity in Master Ensuite

Upper Floor Laundry

Hardwood and Tile Throughout Main Floor

9' Ceilings on Main Floor

Large Bright Windows

Quartz Countertops

Dropped Beams in Kitchen

Wrought Iron Railings