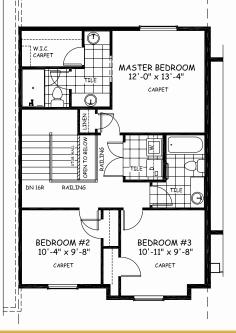

#### **Connexions Features**

3 Bedrooms

2.5 Bathrooms

Double Vanity in Master Ensuite

Upper Floor Laundry

Hardwood and Tile Throughout Main Floor

9' Ceilings on Main Floor

Large Bright Windows