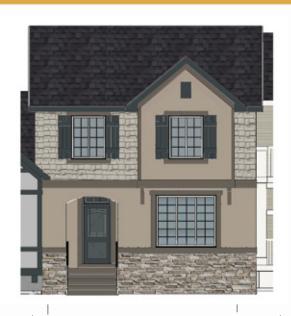

## Lancaster - 1538 sq.ft.

27 Cooperswood Court in Airdrie, AB

#### <u>Design</u> <u>Highlights</u>

Front Bedroom Cantilever

High Architectural Standard

Designer Black Metal Framed Windows

Large 20' x 20' Garage

@DouglasHomesLtd

#### www.douglashomes.net

Artist's representation, may not be exactly as shown - all dimensions are approximate. Douglas Homes reserves the right to make changes/substitutions to improve this home while under construction. Pricing is subject to change without notice and is valid only on the day of issue. All designs and plans are the exclusive property of Douglas Homes Ltd.