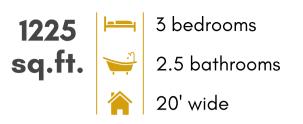

## the **Perth**

20' wide 1225 sq.ft. 34'-6" long ← LINE OF WALL ABV. LINE OF WALL ABV. **BEDROOM #3** 9'-5" x 9'-6" **BEDROOM #2** 9'-4" × 10'-0" **GREAT ROOM** OPT. HOOKS OPT. HOOKS 12'-10" x 12'-10" PANTRY DOUBLE ROD 0 DROPPED BULKHEAD ABOVE CABINETS OPT OTR P۷ 0 W.I.C. || NOOK TNEN W/D 0 9'-10" × 9'-11" REF. RAILING DN UP DN PRIMARY BEDROOM 11'-2" × 11'-8" F LINE OF WALL ABV. **UPPER** 610 sq.ft. MAIN 615 sq.ft.