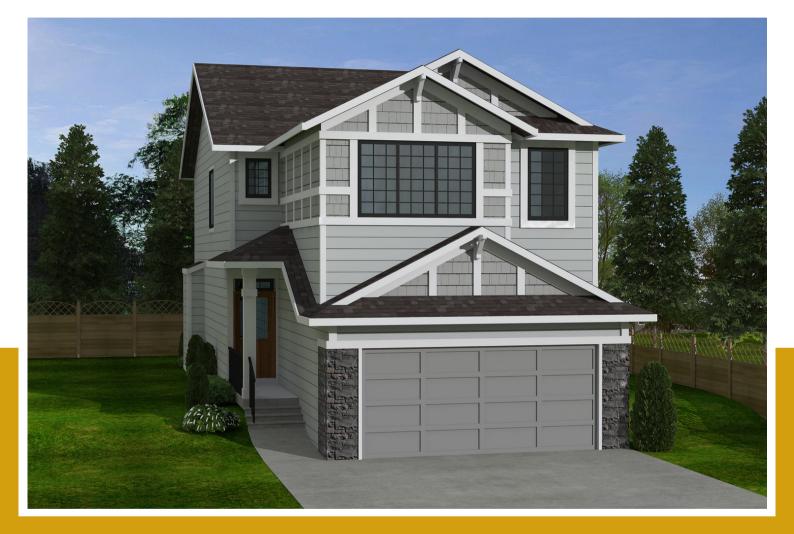

## the Madison 2

 1777
 Image: Sq.ft.
 3 bedrooms

 sq.ft.
 Image: Sq.ft.
 2.5 bathrooms

 Image: Sq.ft.
 Image: Sq.ft.
 24' wide

NOTES:

Artists's representation, may not be exactly as shown - all dimensions are approximate. All plans/designs are the exclusive property of Douglas Homes Ltd. Prices are subject to change without notice.

## the Madison 2

52'-7" long 1777 sq.ft. NOOK 10'-0"×10'-2" ELECTRIC FIREPLACE **GREAT ROOM** PRIMARY BEDROOM 13'-0" x 14'-0" MO **DPEN UNDER FOR STOOLS** 12'-2" \* 14'-2" • • • DROPPED BULKHEA W.I.C. 00 00 RAILING SAILING 3 Ň REF. Z 4 LOFT 14'-1" × 13'-0" ANTR OPT. BENCH BROOM LINEN LINE OF FLOOR ABOVE BEDROOM #2 ۵ 11'-4" × 9'-8 ≥ GARAGE 20'-0" x 20'-0" (exterior dimensions) BEDROOM #3 11'-0" × 9'-10" MAIN **UPPER** 750 sq.ft.