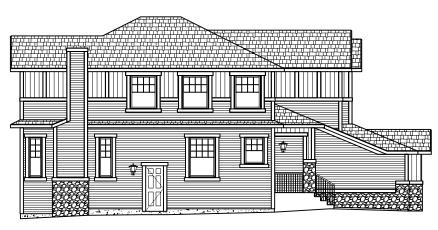

## Monte Carlo 5 - 2198 sq.ft.

277 Aspenmere Way in Chestermere, AB

## www.douglashomes.net

Artist's representation, may not be exactly as shown - all dimensions are approximate. Douglas Homes reserves the right to make changes/substitutions to improve this home while under construction. Pricing is subject to change without notice and is valid only on the day of issue. All designs and plans are the exclusive property of Douglas Homes Ltd.