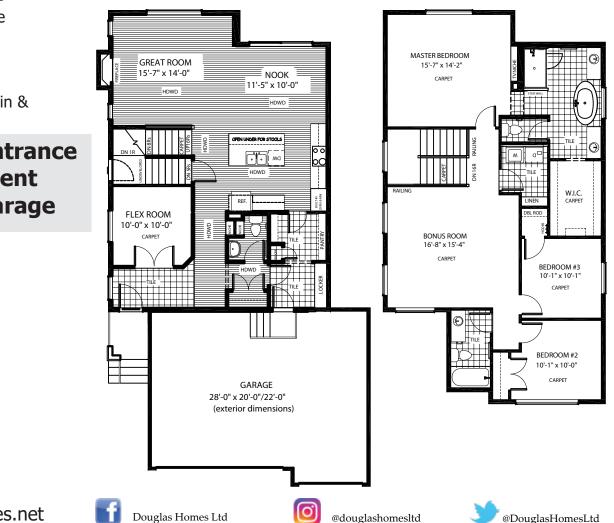

## **Features**

3 Beds, 2.5 Baths, Flex Room, Bonus Room Master Ensuite has Double Sinks, Tiled Shower,

and a Free Standing Tub Boxed Out Gas Fireplace Upper Floor Laundry 9' Main Floor Ceiling Quartz Countertops Hardwood Floors on Main & Carpet in Flex Room

## Private Side Entrance Door to Basement & Triple Car Garage