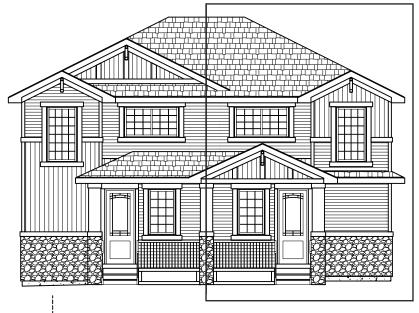

## Perth - 1225 sq.ft.

63 Sunrise Way, Cochrane, AB

## Large 18'x20' Gravel Pad Oversized Front Veranda

Artist's representation, may not be exactly as shown - all dimensions are approximate. Douglas Homes reserves the right to make changes/substitutions to improve this home while under construction. Pricing is subject to change without notice and is valid only on the day of issue. All designs and plans are the exclusive property of Douglas Homes Ltd.