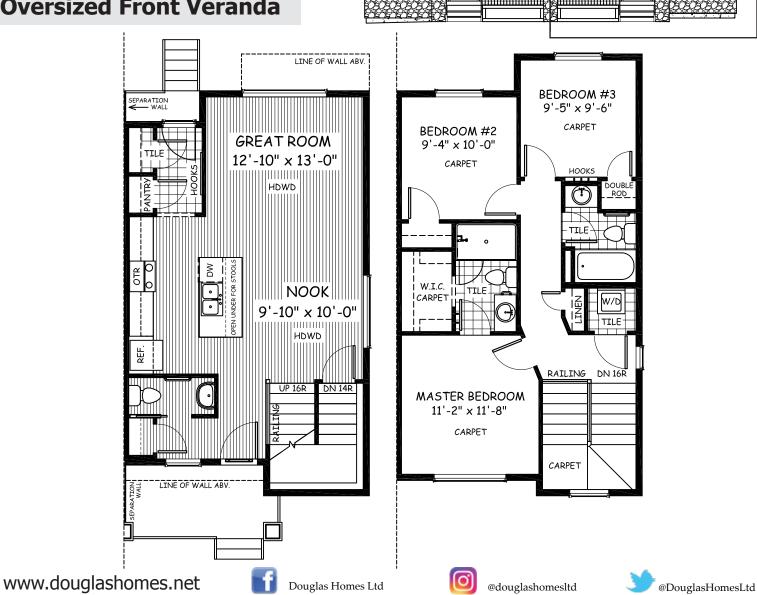

## **Features**

3 Beds, 2.5 Baths Master Bedroom with a Private Ensuite and Large Walk-in Closet 9' Main Floor Ceiling Large Bright Windows Quartz Countertops Wrought Iron Railings Hardwood in Great Room, Nook, and Kitchen Upper Floor Laundry

## Large 18'x20' Gravel Pad Oversized Front Veranda

Artist's representation, may not be exactly as shown - all dimensions are approximate. Douglas Homes reserves the right to make changes/substitutions to improve this home while under construction. Pricing is subject to change without notice and is valid only on the day of issue. All designs and plans are the exclusive property of Douglas Homes Ltd.