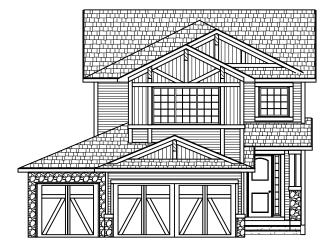

## Georgetown - 2060 sq.ft.

688 Marina Drive in Chestermere, AB

## **Features**

3 Beds, 2.5 Baths, Flex Room, Vaulted Bonus Room Master Ensuite has Double Vanities, Tiled Shower & Tub Boxed-in Gas Fireplace Built in Bench in Foyer Upper Floor Laundry 9' Main Floor Ceiling Quartz Countertops

Hardwood Floors on Main and Carpet in Flex Room

## **Triple Car Garage**

Artist's representation, may not be exactly as shown - all dimensions are approximate. Douglas Homes reserves the right to make changes/substitutions to improve this home while under construction. Pricing is subject to change without notice and is valid only on the day of issue. All designs and plans are the exclusive property of Douglas Homes Ltd.