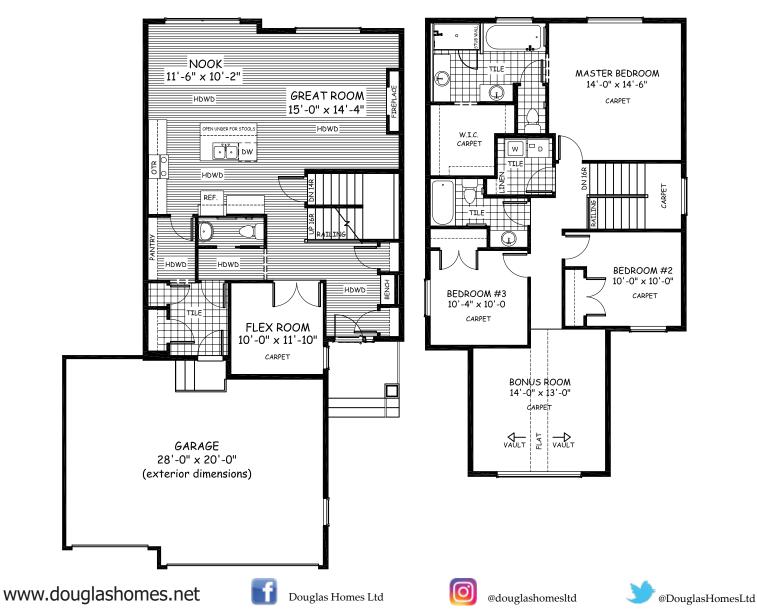

## Georgetown - 2060 sq.ft.

688 Marina Drive in Chestermere, AB

## **Features**

3 Beds, 2.5 Baths, Flex Room, Vaulted Bonus Room Master Ensuite has Double Vanities, Tiled Shower & Tub Boxed-in Gas Fireplace Built in Bench in Foyer Upper Floor Laundry 9' Main Floor Ceiling Quartz Countertops

Hardwood Floors on Main and Carpet in Flex Room

## **Triple Car Garage**

Artist's representation, may not be exactly as shown - all dimensions are approximate. Douglas Homes reserves the right to make changes/substitutions to improve this home while under construction. Pricing is subject to change without notice and is valid only on the day of issue. All designs and plans are the exclusive property of Douglas Homes Ltd.