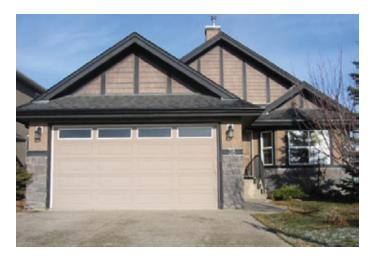

## Barbados 5 - 1530 sq.ft.

38 Muirfield Blvd., Lyalta, AB

## Walk-out Basement Double Car Garage

Artist's representation, may not be exactly as shown - all dimensions are approximate. Douglas Homes reserves the right to make changes/substitutions to improve this home while under construction. Pricing is subject to change without notice and is valid only on the day of issue. All designs and plans are the exclusive property of Douglas Homes Ltd.