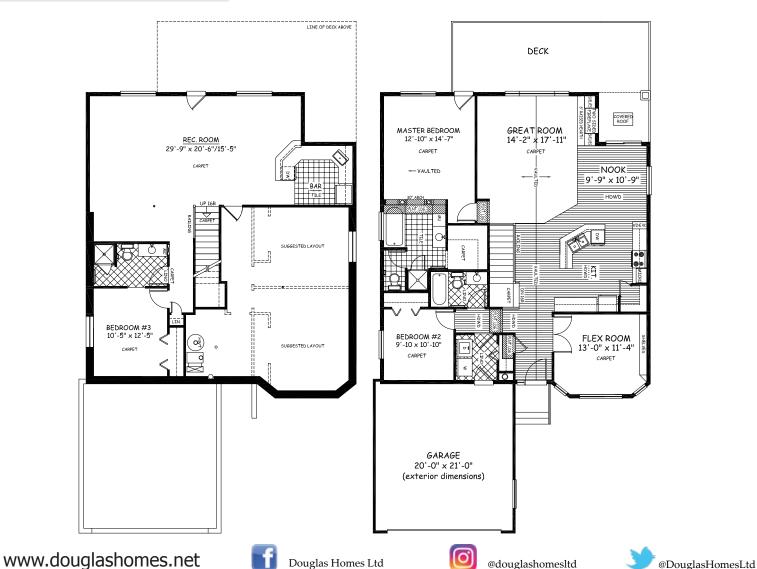

## Barbados 5 - 1530 sq.ft.

38 Muirfield Blvd., Lyalta, AB

## Features

3 Beds, 3 Baths, & Flex Room Fully Developed Basement Main Floor Vaulting in Master Bedoom, Great Room, Kitchen, Nook, & Entry Double Sided Fireplace Main Floor Laundry Hardwood Floors in Kitchen, Nook, & Entry Wet Bar in Basement Oversized Deck with Partial Roof Coverage

## Walk-out Basement Double Car Garage

Artist's representation, may not be exactly as shown - all dimensions are approximate. Douglas Homes reserves the right to make changes/substitutions to improve this home while under construction. Pricing is subject to change without notice and is valid only on the day of issue. All designs and plans are the exclusive property of Douglas Homes Ltd.