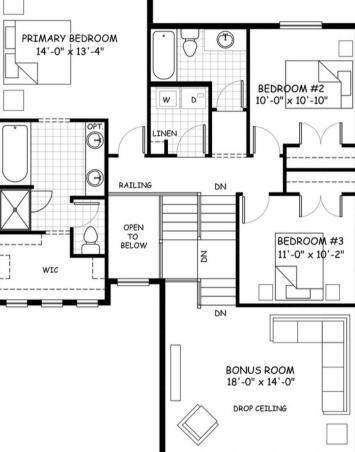

## MAIN 946 sq.ft.

UPPER

1168 sq.ft.

June 2021. Artists's representation, may not be exactly as shown and all dimensions are approximate. All plans/designs are the exclusive property of Douglas Homes Ltd. Prices are subject to change without notice.