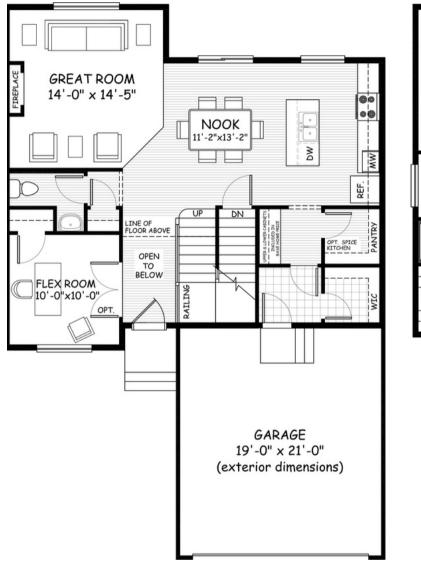

## MAIN 946 sq.ft.

UPPER

1168 sq.ft.

June 2021. Artists's representation, may not be exactly as shown and all dimensions are approximate. All plans/designs are the exclusive property of Douglas Homes Ltd. Prices are subject to change without notice.