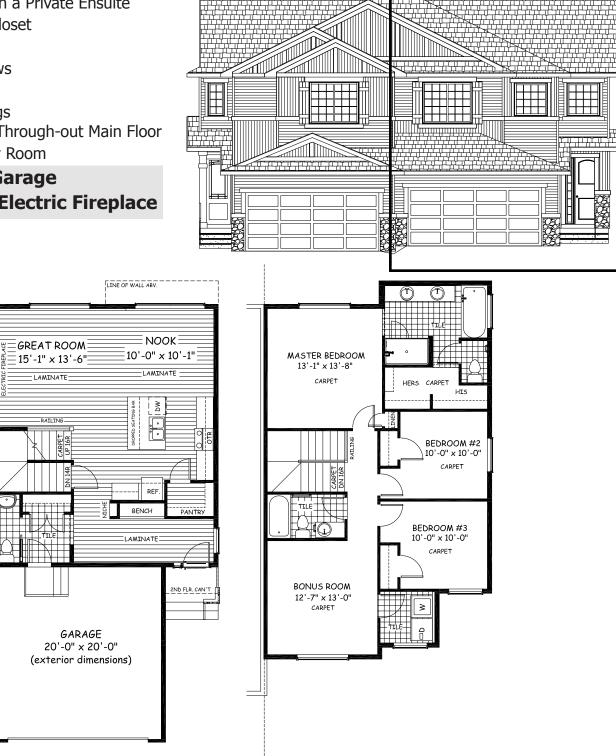

## Palm Harbor - 1752 sq.ft. 105 Marina Key, Chestermere, AB

## Features

3 Beds, 2.5 Baths, Bonus Room Master Bedroom with a Private Ensuite and Large Walk-in Closet 9' Main Floor Ceiling Large Bright Windows Quartz Countertops Wrought Iron Railings High-end Laminate Through-out Main Floor Upper Floor Laundry Room

## Large 20'x20' Garage **Modern Linear Electric Fireplace**

www.douglashomes.net

Douglas Homes Ltd

O. @douglashomesltd

@DouglasHomesLtd

Artist's representation, may not be exactly as shown - all dimensions are approximate. Douglas Homes reserves the right to make changes/substitutions to improve this home while under construction. Pricing is subject to change without notice and is valid only on the day of issue. All designs and plans are the exclusive property of Douglas Homes Ltd.