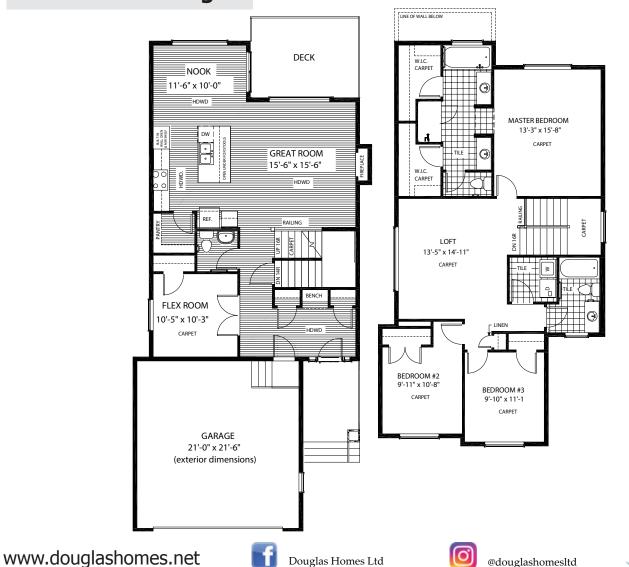

## Mount Rundle - 2058 sq.ft.

143 Sundown Way, Cochrane, AB

@DouglasHomesLtd

## **Features**

3 Beds, 2.5 Baths, Flex Room, Loft
Master Ensuite has Double Sinks, Tiled Shower, and 2 Walk-in Closets
Boxed Out Gas Fireplace
Built In Foyer Bench
Upper Floor Laundry
9' Main Floor Ceilings
Quartz Countertops
Hardwood Floors

## Walk-Out Basement Double Car Garage

Artist's representation, may not be exactly as shown - all dimensions are approximate. Douglas Homes reserves the right to make changes/substitutions to improve this home while under construction. Pricing is subject to change without notice and is valid only on the day of issue. All designs and plans are the exclusive property of Douglas Homes Ltd.