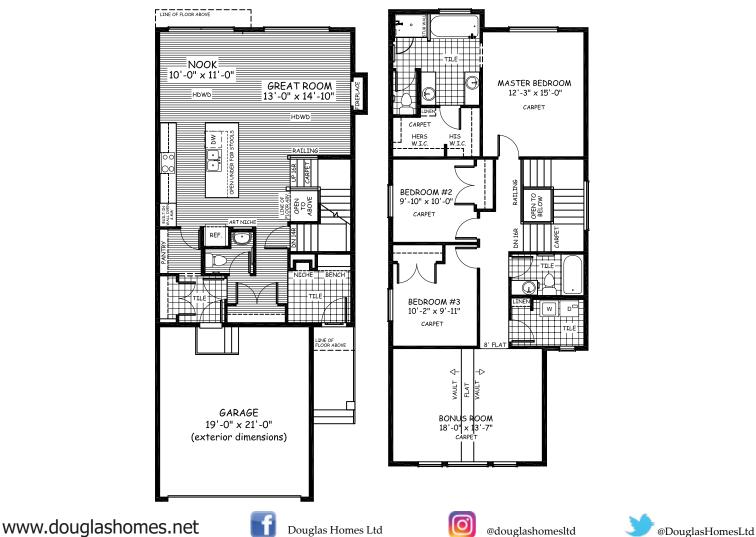

## Silverton - 2012 sq.ft.

116 Sundown Place, Cochrane, AB

## **Features**

3 Beds, 2.5 Baths, & Upper Floor Bonus Room Master Ensuite has Double Vanities, Shower, & Drop-in Tub Chefs Kitchen Package Boxed Out Gas Fireplace Built In Foyer Bench Upper Floor Laundry 9' Main Floor Ceilings Quartz Countertops Hardwood Floors throughout Main Floor

## Double Car Garage Vaulted Ceiling in Bonus Room

Artist's representation, may not be exactly as shown - all dimensions are approximate. Douglas Homes reserves the right to make changes/substitutions to improve this home while under construction. Pricing is subject to change without notice and is valid only on the day of issue. All designs and plans are the exclusive property of Douglas Homes Ltd.