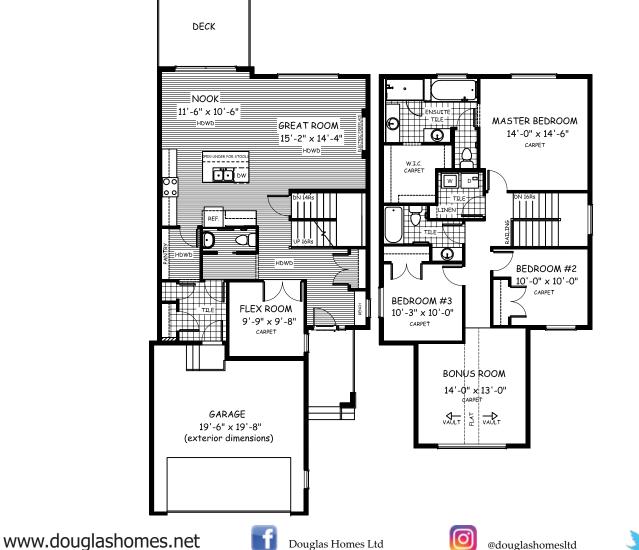

## Georgetown - 2060 sq.ft.

135 Sundown Way in Cochrane, AB

@DouglasHomesLtd

## **Features**

3 Beds, 2.5 Baths, Flex Room, & Bonus Room
Master Ensuite has Double Vanities, Tiled Shower,
Drop-in Tub, and a Large Walk-in Closet
Box-in Electric Fireplace
Upper Floor Laundry
9' Main Floor Ceiling
Quartz Countertops
Hardwood Throughout Main Floors

## Walk-Out Basement Vaulted Ceiling in Bonus Room

Artist's representation, may not be exactly as shown - all dimensions are approximate. Douglas Homes reserves the right to make changes/substitutions to improve this home while under construction. Pricing is subject to change without notice and is valid only on the day of issue. All designs and plans are the exclusive property of Douglas Homes Ltd.