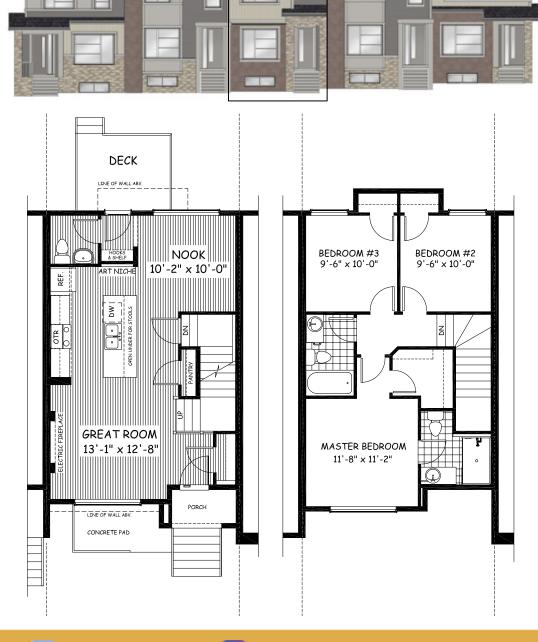

## Troon - 1181 sqft

## 1016 Lanark Boulevard

Lanark Landing, Airdrie, AB

## **Lanark Features**

Large 20' x 20' Garage

3 Bedrooms, 2.5 Bathrooms

Master Bedroom with Ensuite & Walk-in Closet

9' Main Floor Ceiling

Hardwood Floors

Large Bright Windows

Quartz Countertops

Boxed-in Electric Fireplace

Upper Floor Laundry

Rear Deck

Front Concrete Pad