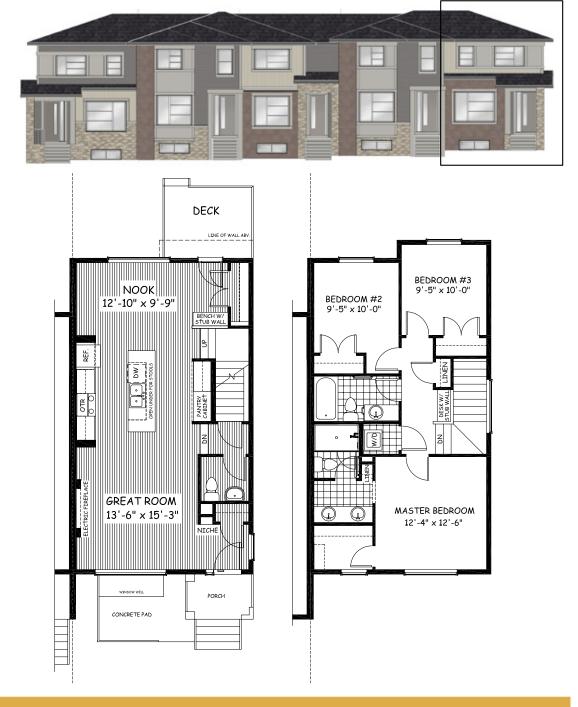

## Glasgow - 1380 sqft

## 1024 Lanark Boulevard

Lanark Landing, Airdrie, AB

No Condo Fees

## **Lanark Features**

Large 20' x 20' Garage 3 Bedrooms, 2.5 Bathrooms Walk-in Closet in Master 2 Sinks in Master Ensuite 9' Main Floor Ceiling Hardwood Floors Large Bright Windows Quartz Countertops Boxed-in Electric Fireplace Upper Floor Laundry Rear Deck Front Concrete Pad