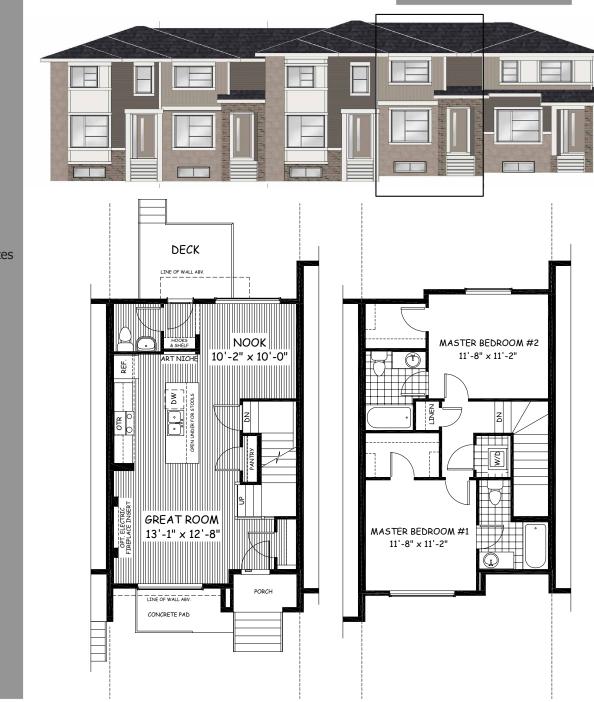

# Troon - 1180 sqft

#### **Lanark Features**

Large 20' x 20' Garage

2 Master Bedrooms with Ensuites & Walk-in Closets

2.5 Bathrooms

9' Main Floor Ceiling

Hardwood Floors

Large Bright Windows

Quartz Countertops

Upper Floor Laundry

Rear Deck

Front Concrete Pad