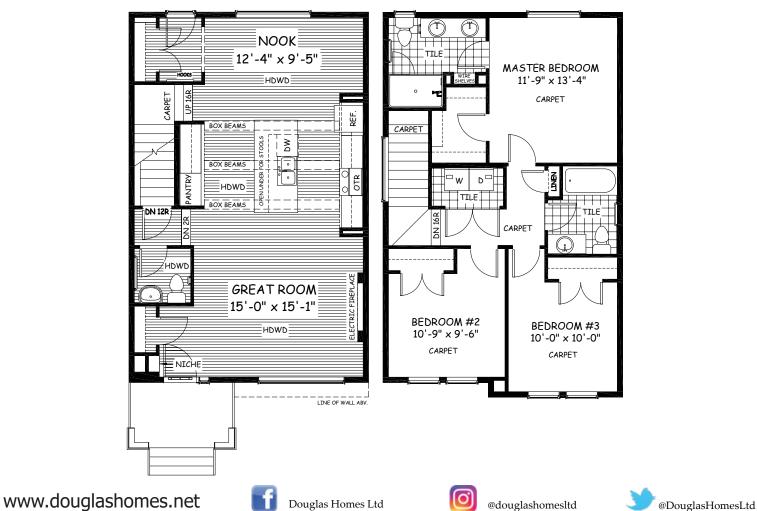

## Cascade 2 - 1463 sq.ft.

354 Sundown Road, Cochrane, AB

## **Features**

3 Beds, 2.5 Baths,
Master Ensuite has Double Vanities, Shower,
and a Large Walk-in Closets
Boxed-in Electric Fireplace
Built-in Niche
Upper Floor Laundry
9' Main Floor Ceilings
Quartz Countertops
Hardwood Floors