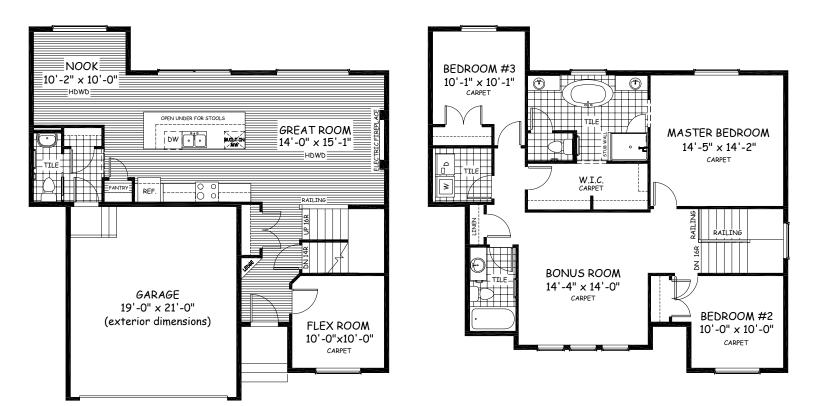

## **Features**

3 Beds, 2.5 Baths, Flex Room, and Bonus Room
Master Ensuite has Double Vanities, Free Standing Tub,
Shower, and a Large Walk-in Closet
Upper Floor Laundry
9' Main and Floor Ceiling
Quartz Countertops
Large Bright Windows
Hardwood on Main Floor with Carpet in the Flex Room

## Large 19'x21' Garage Modern Linear Electric Fireplace

www.douglashomes.net

@douglashomesltd

O

@DouglasHomesLtd

Artist's representation, may not be exactly as shown - all dimensions are approximate. Douglas Homes reserves the right to make changes/substitutions to improve this home while under construction. Pricing is subject to change without notice and is valid only on the day of issue. All designs and plans are the exclusive property of Douglas Homes Ltd.