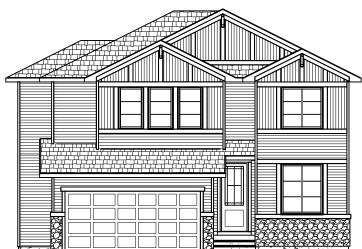

## Custom Kenya 3 - 2015 sq.ft. 221 Marina Key in Chestermere, AB

## **Features**

3 Beds, 2.5 Baths, Flex Room, and Bonus Room
Master Ensuite has Double Vanities, Free Standing Tub,
Shower, and a Large Walk-in Closet
Upper Floor Laundry
9' Main and Floor Ceiling
Quartz Countertops
Large Bright Windows
Hardwood on Main Floor with Carpet in the Flex Room

## Large 19'x21' Garage Modern Linear Electric Fireplace

www.douglashomes.net

@douglashomesltd

O

@DouglasHomesLtd

Artist's representation, may not be exactly as shown - all dimensions are approximate. Douglas Homes reserves the right to make changes/substitutions to improve this home while under construction. Pricing is subject to change without notice and is valid only on the day of issue. All designs and plans are the exclusive property of Douglas Homes Ltd.