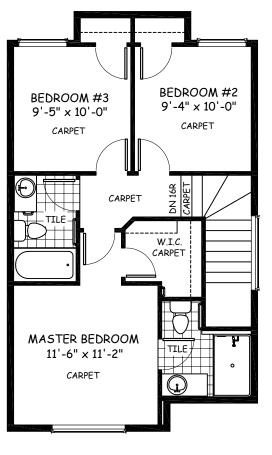

## Glacier - 1180 sq.ft.

321 Sundown Road, Cochrane, AB

## **Features**

3 Beds, 2.5 Baths
Master Bedroom with a Private Ensuite
and Large Walk-in Closet
9' Main Floor Ceiling w/ Large Bright Windows
Quartz Countertops
Wrought Iron Railings
Hardwood Floors