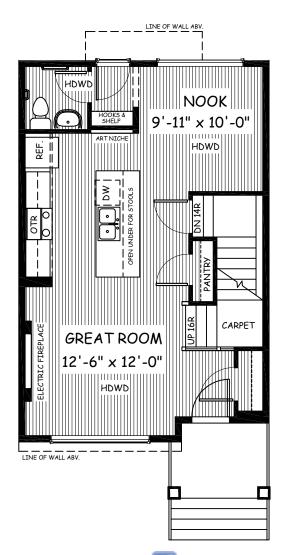

## Glacier - 1180 sq.ft.

321 Sundown Road, Cochrane, AB

## **Features**

3 Beds, 2.5 Baths
Master Bedroom with a Private Ensuite
and Large Walk-in Closet
9' Main Floor Ceiling w/ Large Bright Windows
Quartz Countertops
Wrought Iron Railings
Hardwood Floors

## Modern Linear Electric Fireplace Large Gravel Parking Pad

www.douglashomes.net

@douglashomesltd

Artist's representation, may not be exactly as shown - all dimensions are approximate. Douglas Homes reserves the right to make changes/substitutions to improve this home while under construction. Pricing is subject to change without notice and is valid only on the day of issue. All designs and plans are the exclusive property of Douglas Homes Ltd.