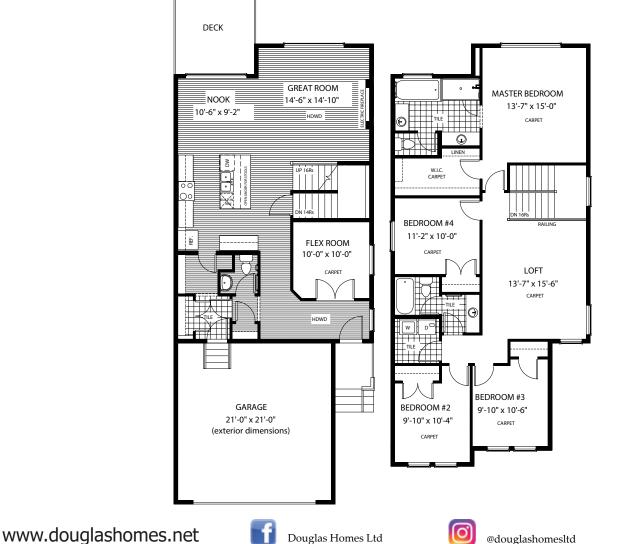

## Monte Carlo 7 - 2191 sq.ft.

148 Precedence View in Cochrane, AB

## **Features**

4 Beds, 2.5 Baths, Loft, Flex Room
Master Ensuite has Tub, Tiled Shower, and a Large Walk-in Closet
Electric Fireplace
Upper Floor Laundry
9' Main Floor Ceiling
Quartz Countertops
Hardwood on Main Floor w/ Carpet in the Flex Room

## Double Car Garage Walk-Out Basement

<sup>®</sup>DouglasHomesLtd

Artist's representation, may not be exactly as shown - all dimensions are approximate. Douglas Homes reserves the right to make changes/substitutions to improve this home while under construction. Pricing is subject to change without notice and is valid only on the day of issue. All designs and plans are the exclusive property of Douglas Homes Ltd.