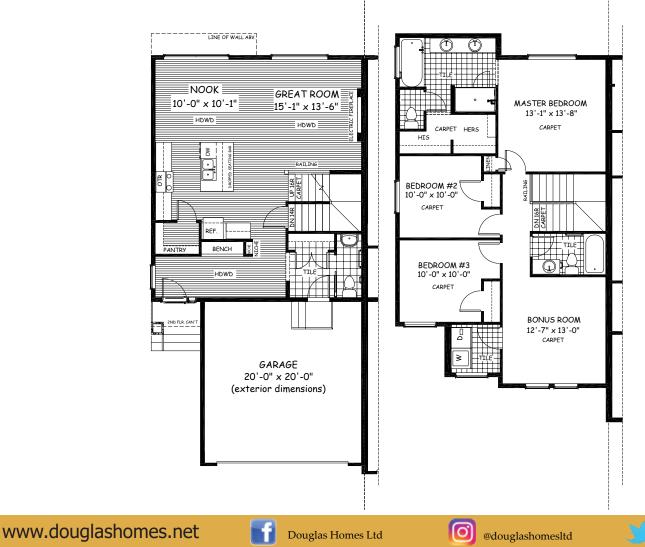

## Palm Harbor - 1752 sq.ft. 241 Marina Key, Chestermere, AB

## **Features**

3 Beds, 2.5 Baths, Bonus Room
Master Bedroom with a Private Ensuite
and Large Walk-in Closet
9' Main Floor Ceiling
Large Bright Windows
Quartz Countertops
Wrought Iron Railings
Hardwood Through-out Main Floor
Upper Floor Laundry Room

## Large 20'x20' Garage Modern Linear Electric Fireplace

@DouglasHomesLtd

Artist's representation, may not be exactly as shown - all dimensions are approximate. Douglas Homes reserves the right to make changes/substitutions to improve this home while under construction. Pricing is subject to change without notice and is valid only on the day of issue. All designs and plans are the exclusive property of Douglas Homes Ltd.