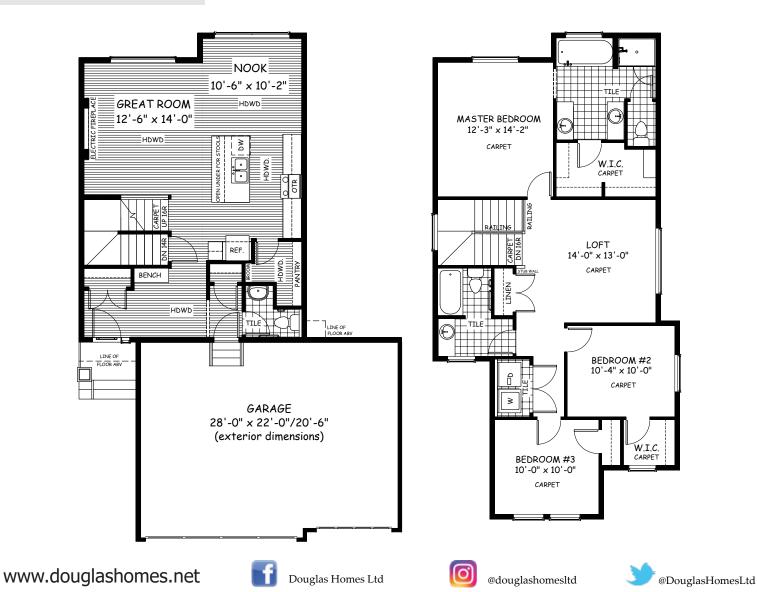

## Madison 2 - 1786 sq.ft.

209 Marina Key in Chestermere, AB

## **Features**

3 Beds, 2.5 Baths, & Upper Floor Loft
Master Ensuite has Double Vanities, Shower, Drop-in Tub and Large Walk-in Closet
Boxed-in Electric Fireplace
Built-in Foyer Bench
Upper Floor Laundry
9' Main Floor Ceilings
Quartz Countertops
Hardwood Floors throughout Main Floor

## **Triple Car Garage**

Artist's representation, may not be exactly as shown - all dimensions are approximate. Douglas Homes reserves the right to make changes/substitutions to improve this home while under construction. Pricing is subject to change without notice and is valid only on the day of issue. All designs and plans are the exclusive property of Douglas Homes Ltd.