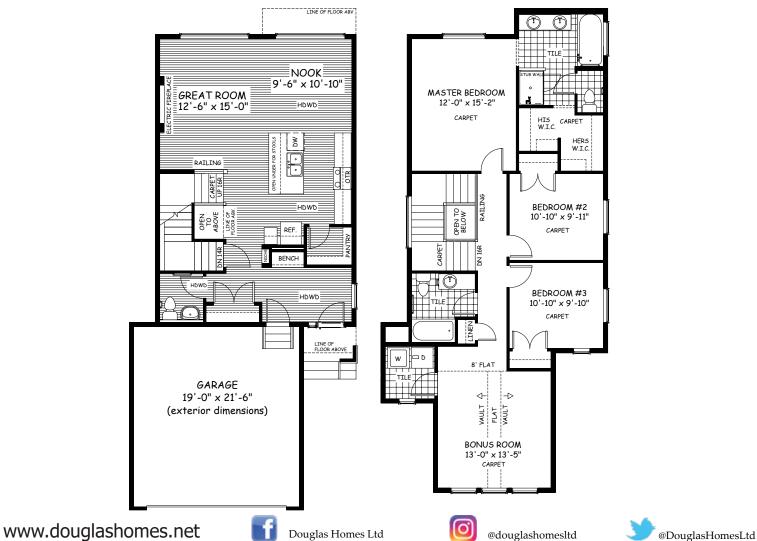

## **Ashton** - 1831 sq.ft.

213 Marina Key, Chestermere, AB

## **Features**

3 Beds, 2.5 Baths, & Upper Floor Bonus Room Master Ensuite has Double Sinks, Shower, & Drop-in Tub Boxed-in Electric Fireplace Built-in Foyer Bench Upper Floor Laundry 9' Main Floor Ceilings Quartz Countertops Hardwood Floors throughout Main Floor

## Double Car Garage Vaulted Ceiling in Bonus Room

Artist's representation, may not be exactly as shown - all dimensions are approximate. Douglas Homes reserves the right to make changes/substitutions to improve this home while under construction. Pricing is subject to change without notice and is valid only on the day of issue. All designs and plans are the exclusive property of Douglas Homes Ltd.