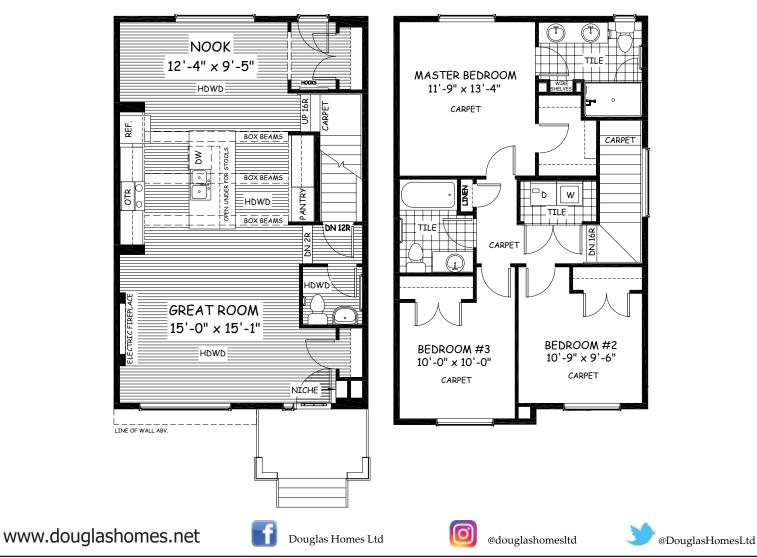

## Cascade 2 - 1463 sq.ft.

357 Sundown Road, Cochrane, AB

## Features

3 Beds, 2.5 Baths,
Master Ensuite has Double Sinks, Shower,
and a Large Walk-in Closets
Boxed-in Electric Fireplace
Built-in Niche
Upper Floor Laundry
9' Main Floor Ceilings
Quartz Countertops
Hardwood Floors

## Large Gravel Parking Pad

Artist's representation, may not be exactly as shown - all dimensions are approximate. Douglas Homes reserves the right to make changes/substitutions to improve this home while under construction. Pricing is subject to change without notice and is valid only on the day of issue. All designs and plans are the exclusive property of Douglas Homes Ltd.