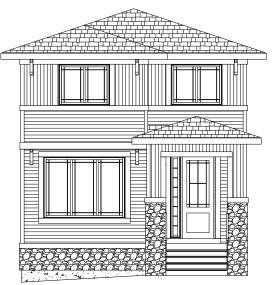

## Cascade 2 - 1463 sq.ft.

357 Sundown Road, Cochrane, AB

## Features

3 Beds, 2.5 Baths,
Master Ensuite has Double Sinks, Shower,
and a Large Walk-in Closets
Boxed-in Electric Fireplace
Built-in Niche
Upper Floor Laundry
9' Main Floor Ceilings
Quartz Countertops
Hardwood Floors

## Large Gravel Parking Pad

Artist's representation, may not be exactly as shown - all dimensions are approximate. Douglas Homes reserves the right to make changes/substitutions to improve this home while under construction. Pricing is subject to change without notice and is valid only on the day of issue. All designs and plans are the exclusive property of Douglas Homes Ltd.