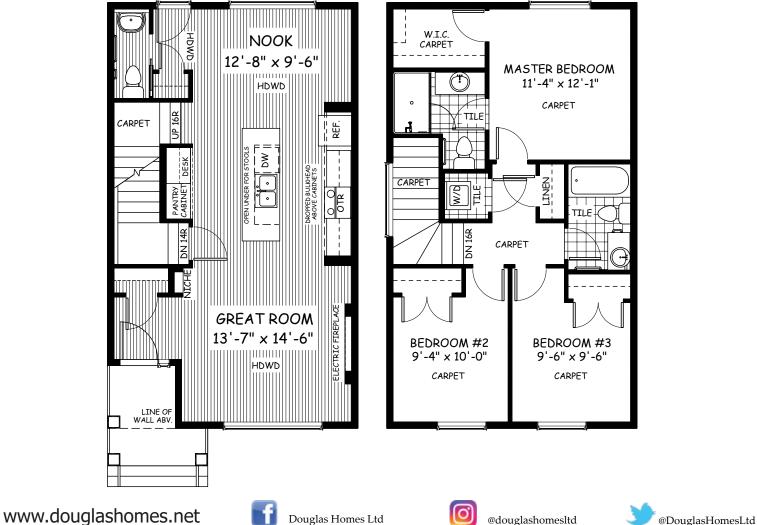

## **Features**

3 Beds, 2.5 Baths Master Bedroom with a Private Ensuite and Large Walk-in Closet 9' Main Floor Ceiling with Large Bright Windows Boxed-in Electric Fireplace Quartz Countertops Hardwood Floors Upper Floor Laundry