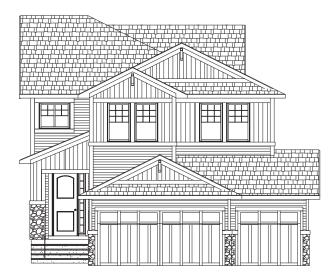

## Monte Carlo 7 - 2200 sq.ft.

721 Marina Drive in Cochrane, AB

## **Features**

4 Beds, 2.5 Baths, Bonus Room, Flex Room Master Ensuite has Double Vanities, Drop-in Tub, Tiled Shower, and a Large Walk-in Closet Boxed-in Electric Fireplace Upper Floor Laundry 9' Main Floor Ceiling Quartz Countertops Hardwood on Main Floor with Carpet in the Flex Room

## Private Side Entrance Door to Basement Triple Car Garage

Artist's representation, may not be exactly as shown - all dimensions are approximate. Douglas Homes reserves the right to make changes/substitutions to improve this home while under construction. Pricing is subject to change without notice and is valid only on the day of issue. All designs and plans are the exclusive property of Douglas Homes Ltd.