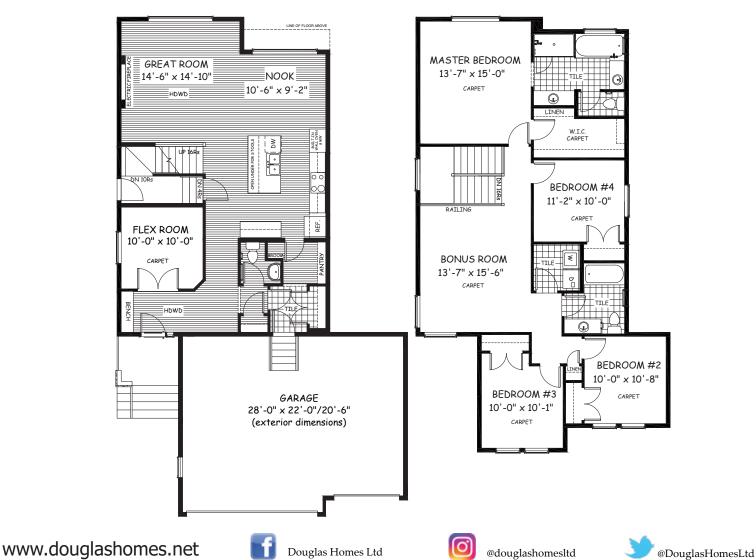

## Monte Carlo 7 - 2200 sq.ft.

721 Marina Drive in Cochrane, AB

## **Features**

4 Beds, 2.5 Baths, Bonus Room, Flex Room Master Ensuite has Double Vanities, Drop-in Tub, Tiled Shower, and a Large Walk-in Closet Boxed-in Electric Fireplace Upper Floor Laundry 9' Main Floor Ceiling Quartz Countertops Hardwood on Main Floor with Carpet in the Flex Room

## Private Side Entrance Door to Basement Triple Car Garage

Artist's representation, may not be exactly as shown - all dimensions are approximate. Douglas Homes reserves the right to make changes/substitutions to improve this home while under construction. Pricing is subject to change without notice and is valid only on the day of issue. All designs and plans are the exclusive property of Douglas Homes Ltd.