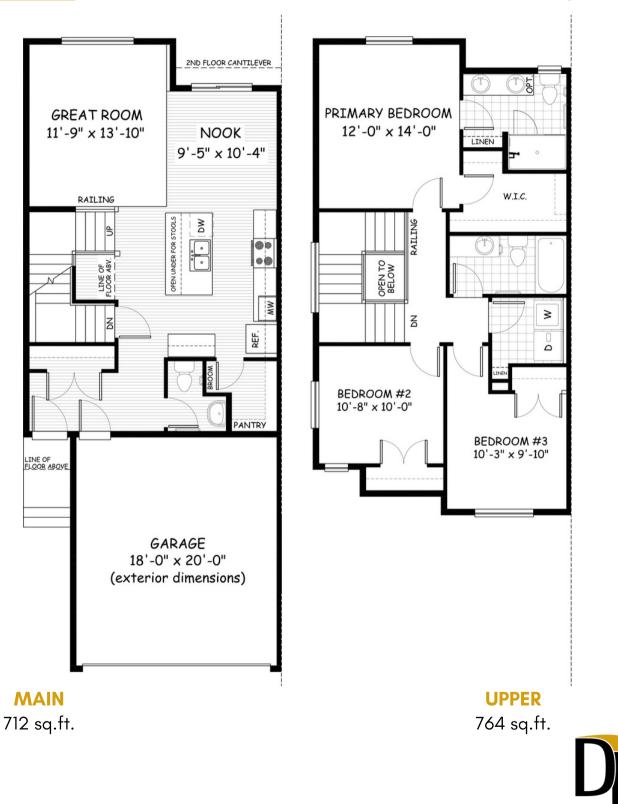

## the Catalina

 1476
 Image: Sq.ft.
 3 bedrooms

 sq.ft.
 Image: Sq.ft.
 2.5 bathrooms

 Image: Sq.ft.
 Image: Sq.ft.
 22' wide

NOTES:

Artists's representation, may not be exactly as shown - all dimensions are approximate. All plans/designs are the exclusive property of Douglas Homes Ltd. Prices are subject to change without notice.

## the Catalina

1476 sq.ft.

22' wide 54' long ←

DOUGLAS HOMES

PERFECT FIT

June 2021. Artists's representation, may not be exactly as shown and all dimensions are approximate. All plans/designs are the exclusive property of Douglas Homes Ltd. Prices are subject to change without notice.