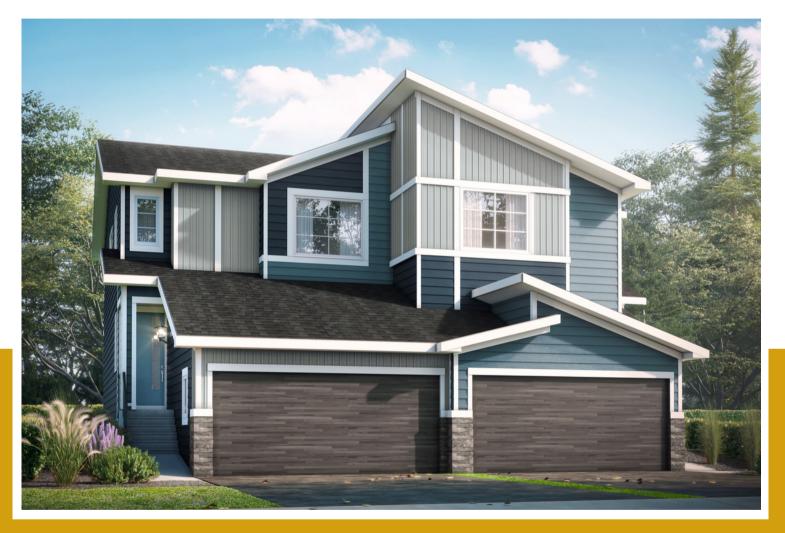

## the Catalina

 1476
 Image: Sq.ft.
 3 bedrooms

 sq.ft.
 Image: Sq.ft.
 2.5 bathrooms

 Image: Sq.ft.
 Image: Sq.ft.
 22' wide

NOTES:

Artists's representation, may not be exactly as shown - all dimensions are approximate. All plans/designs are the exclusive property of Douglas Homes Ltd. Prices are subject to change without notice.

## the Catalina

1476 sq.ft.

22' wide 54' long ←

DOUGLAS HOMES

PERFECT FIT

June 2021. Artists's representation, may not be exactly as shown and all dimensions are approximate. All plans/designs are the exclusive property of Douglas Homes Ltd. Prices are subject to change without notice.