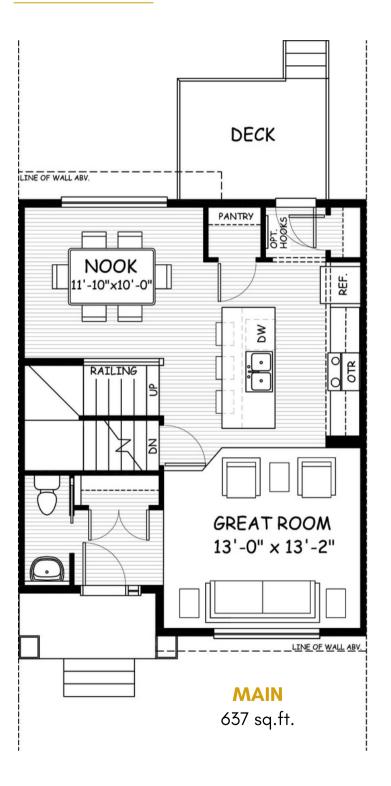

## the Louise 2

sq.ft.

2 bedrooms

2.5 bathrooms

23' wide

Artists's representation, may not be exactly as shown - all dimensions are approximate. All plans/designs are the exclusive property of Douglas Homes Ltd. Prices are subject to change without notice.

## 1251 sq.ft.

DOUGLAS HOMES

January 2022. Artists's representation, may not be exactly as shown and all dimensions are approximate. All plans/designs are the exclusive property of Douglas Homes Ltd. Prices are subject to change without notice.