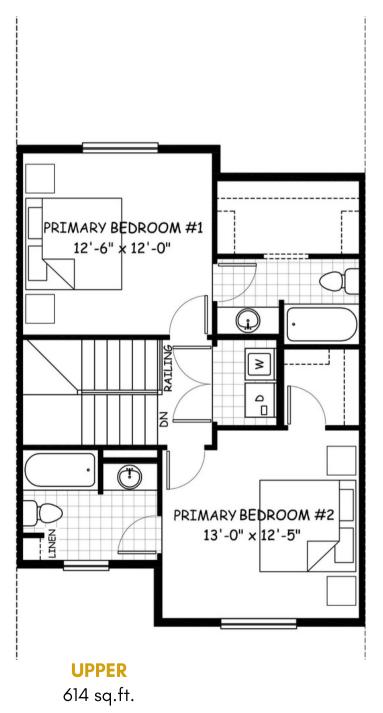

## the Louise 2

sq.ft.

2 bedrooms

2.5 bathrooms

23' wide

Artists's representation, may not be exactly as shown - all dimensions are approximate. All plans/designs are the exclusive property of Douglas Homes Ltd. Prices are subject to change without notice.

## 1251 sq.ft.

DOUGLAS HOMES

January 2022. Artists's representation, may not be exactly as shown and all dimensions are approximate. All plans/designs are the exclusive property of Douglas Homes Ltd. Prices are subject to change without notice.