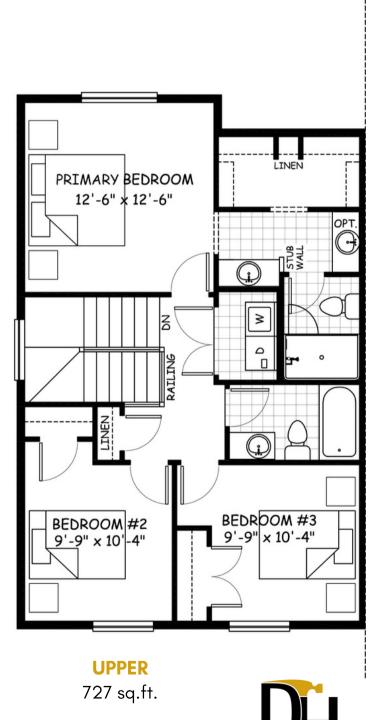

## the Rawson

1451 sq.ft.

3 bedrooms

23' wide

Artists's representation, may not be exactly as shown - all dimensions are approximate. All plans/designs are the exclusive property of Douglas Homes Ltd. Prices are subject to change without notice.