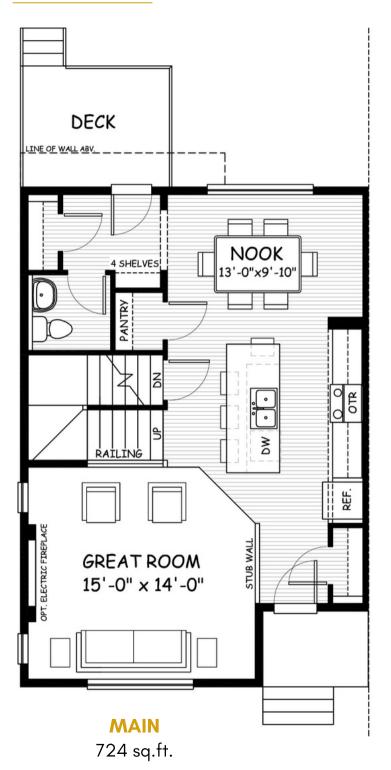

## the Rawson

1451 sq.ft.

3 bedrooms

23' wide

Artists's representation, may not be exactly as shown - all dimensions are approximate. All plans/designs are the exclusive property of Douglas Homes Ltd. Prices are subject to change without notice.