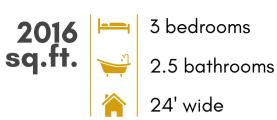

## 24' wide 61'-4" long 2016 sq.ft. LINE OF FLOOR ABV. PRIMARY BEDROOM 13'-0" × 14'-0" VINDOW TO BE REMOVED ZERO LOT LINE HOME NOOK GREAT ROOM CTRIC FIRE 10'-0"×9'-6" 13'-0" x 14'-9" MQ OPEN UNDER FOR STOOLS E 00 OPTION: BUMP FLEX ROOM OUT 1'-0" (+11sqft) . • lob OPT. LOFT 14'-1" x 13'-6" MM FLEX ROOM W.I.C. 9'-0"×10'-0" REF. RAILING LINEN ≥ Z RAILING RAILING OPEN TO BELOW LOOR OPEN TO ABOVE $\bigcirc$ PPI OFF BEDROOM #3 9'-4" × 10'-9" BEDROOM #2 GARAGE 9'-4" x 11'-5" 20'-0" x 20'-0" (exterior dimensions) **UPPER** 1100 sq.ft. MAIN 916 sq.ft.