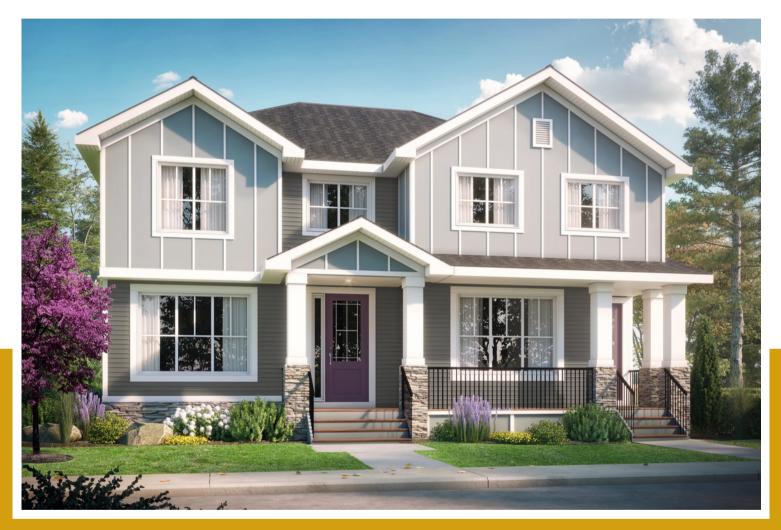

## the **Albany**

 1462
 Image: Sq.ft.
 3 bedrooms

 sq.ft.
 Image: Sq.ft.
 2.5 bathrooms

 Image: Sq.ft.
 Image: Sq.ft.
 22' wide

NOTES:

Artists's representation, may not be exactly as shown - all dimensions are approximate. All plans/designs are the exclusive property of Douglas Homes Ltd. Prices are subject to change without notice.

## the Albany

1462 sq.ft.

22' wide 34'-4" long

DOUGLAS HOMES

PERFECT FIT

October 2021. Artists's representation, may not be exactly as shown and all dimensions are approximate. All plans/designs are the exclusive property of Douglas Homes Ltd. Prices are subject to change without notice.