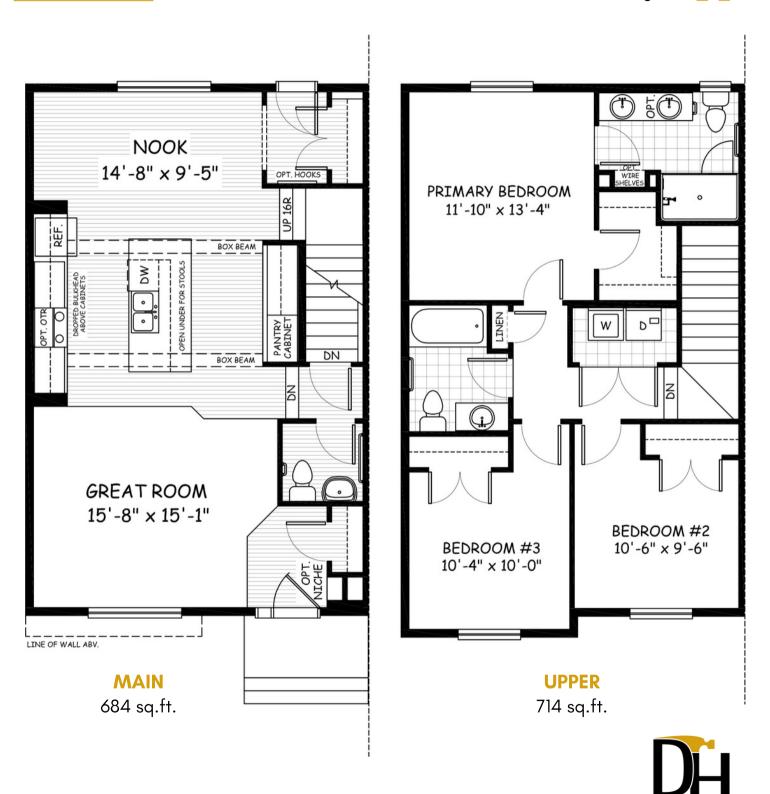

## the **Albany**

 1462
 Image: Sq.ft.
 3 bedrooms

 sq.ft.
 Image: Sq.ft.
 2.5 bathrooms

 Image: Sq.ft.
 Image: Sq.ft.
 22' wide

NOTES:

Artists's representation, may not be exactly as shown - all dimensions are approximate. All plans/designs are the exclusive property of Douglas Homes Ltd. Prices are subject to change without notice.

## the Albany

1462 sq.ft.

22' wide 34'-4" long

DOUGLAS HOMES

PERFECT FIT

October 2021. Artists's representation, may not be exactly as shown and all dimensions are approximate. All plans/designs are the exclusive property of Douglas Homes Ltd. Prices are subject to change without notice.