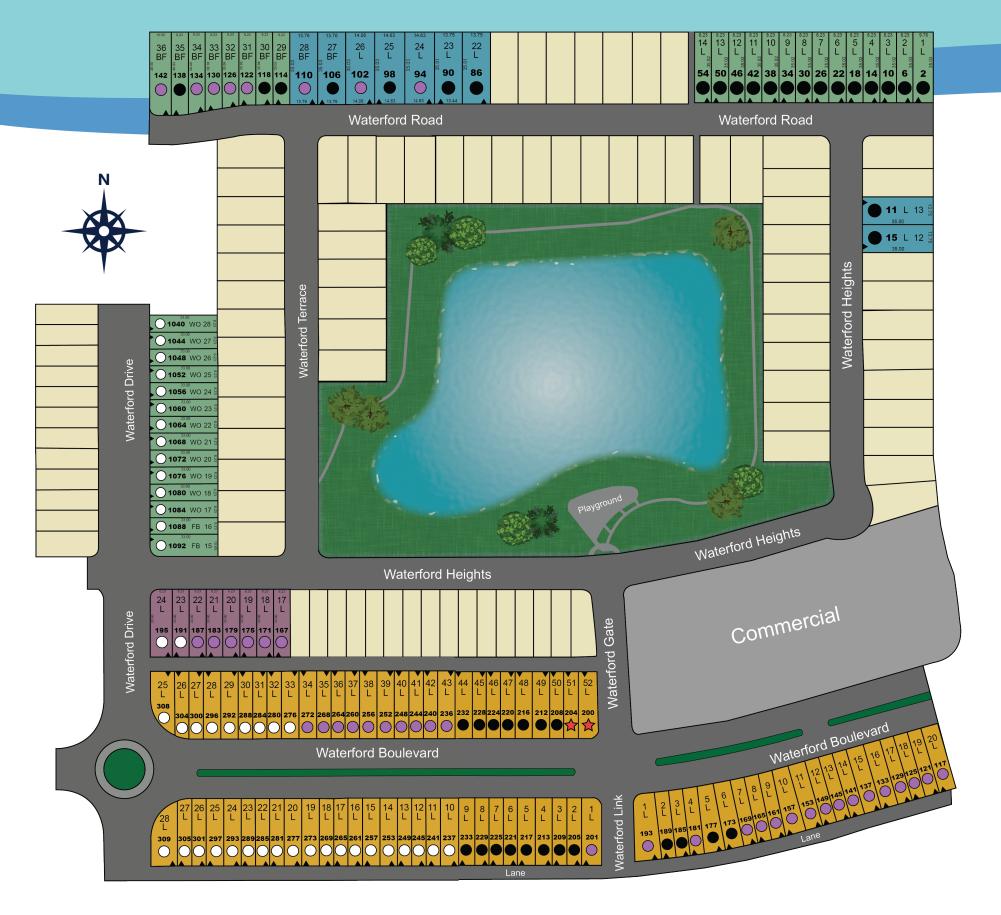

# Phase 1+2 Lot Map

### LEGEND

Townhome

Single Family Front Garage

Semi-Detached Front Garage

Semi-Detached Laned

#### Available

Quick Possession

Solo

★ Showhome

#### LOT DETAILS

# 13.75 Frontage 22 Lot Number Lot Grade 5 Depth Municipal Address Availability Garage Location

## LOT GRADE LEGEND

L = Level WO = Walk-out BF = Back-to-front FB = Front -to-back

NOT TO SCALE. Artists's representation, lot map may not be exactly as shown and all dimensions/details are approximate and may be subject to change without notice. Please see registered maps for exact sizing, grading and utility locations. May, 2022