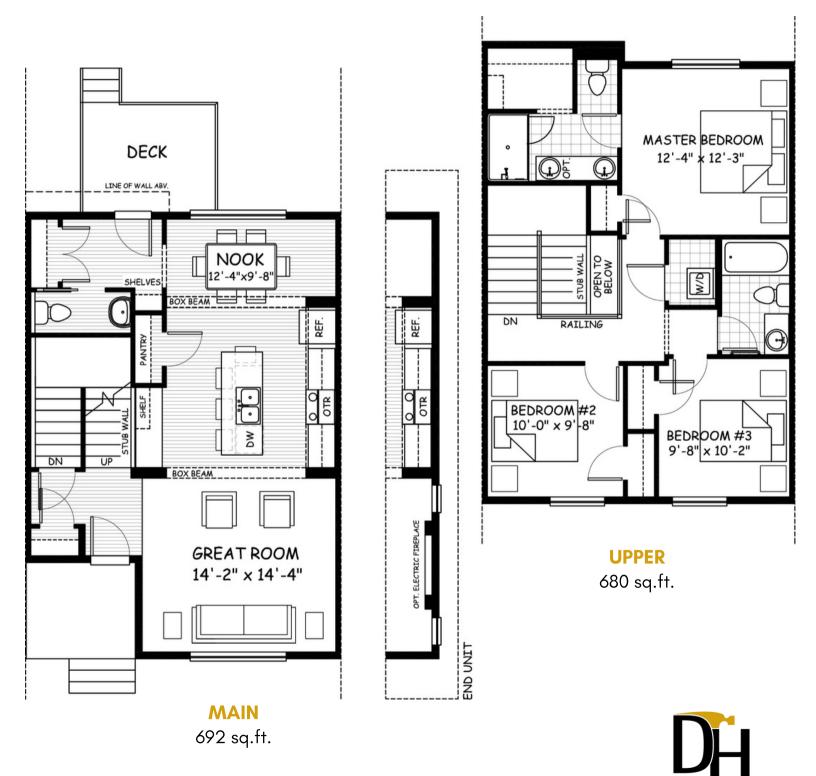

## the Moraine

1372 sq.ft.

3 bedrooms

2.5 bathrooms

23' wide

## the Moraine

1372 sq.ft.

DOUGLAS HOMES

January 2022. Artists's representation, may not be exactly as shown and all dimensions are approximate.
All plans/designs are the exclusive property of Douglas Homes Ltd. Prices are subject to change without notice.