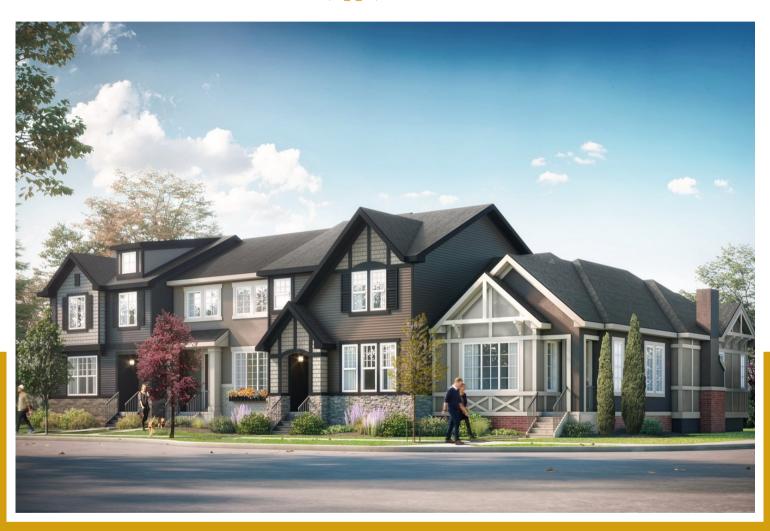

## the Moraine

1372 sq.ft.

3 bedrooms

2.5 bathrooms

23' wide

## the Moraine

1372 sq.ft.

DOUGLAS HOMES

January 2022. Artists's representation, may not be exactly as shown and all dimensions are approximate.
All plans/designs are the exclusive property of Douglas Homes Ltd. Prices are subject to change without notice.