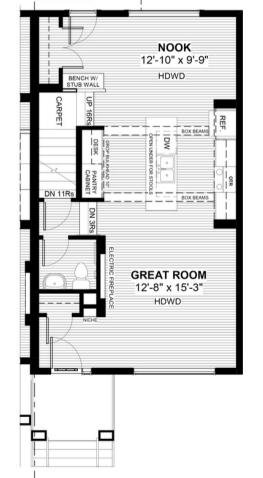

## **FEATURES**

- Duplex (Right Unit)
- Rear Parking Pad
- Built-In Bench to Rear Entry
- 9' Main Floor Ceiling
  - Quartz Countertops
- Electric Fireplace
- ✓ Upper Floor Laundry
- Eng. Hardwood Main Floor
- ✓ Built-In Desks
- ✓ Double Sinks to Ensuite
- ✓ Tile Baths/Laundry