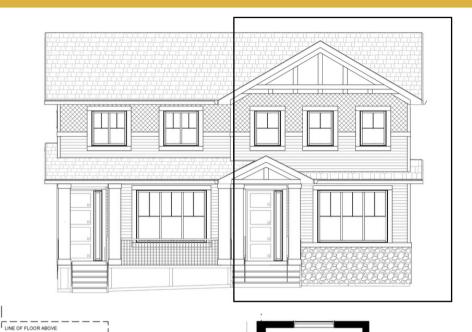

## **SYDNEY**

472 Creekrun Crescent • Cobblestone Creek, Airdrie

1,376 sq ft

3 bedrooms

2.5 bathrooms

## **FEATURES**

- Duplex (Right Unit)
- Rear Parking Pad
- Built-In Bench to Rear Entry
- 9' Main Floor Ceiling
  - Quartz Countertops
- Electric Fireplace
- ✓ Upper Floor Laundry
- Eng. Hardwood Main Floor
- ✓ Built-In Desks
- ✓ Double Sinks to Ensuite
- ✓ Tile Baths/Laundry