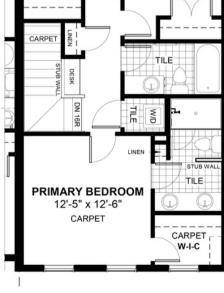

## **FEATURES**

- Duplex (Right Unit)
- Rear Parking Pad
- Built-In Bench to Rear Entry
- 9' Main Floor Ceiling
  - Quartz Countertops
- Electric Fireplace
- ✓ Upper Floor Laundry
- Eng. Hardwood Main Floor
- ✓ Built-In Desks
- ✓ Double Sinks to Ensuite
- ✓ Tile Baths/Laundry